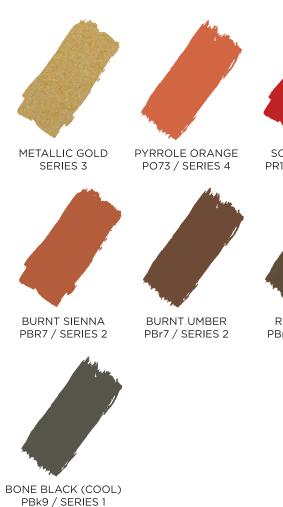

convenience, there is no wasted ink, you will be able to use the entire jar. The soy-based formulation makes clean-up a

breeze, with no harmful solvents required.

While the working properties make Akua
Intaglio completely unique, printmakers love
the beautiful performance of these inks. Susan
carefully selected the highest quality pigments
in developing a beautiful palette of 27 colors.
There are four blacks that deliver a range of
warmth and transparency. Beautiful colors
range from earth tones to brilliant bright

colors to powerful metallics.

We think you will find Akua Intaglio the ideal combination of performance, working properties, and safer printmaking.

SPEEDBALL ART PRODUCTS COMPANY 2301 SPEEDBALL ROAD, STATESVILLE, NC (800) 898-7224 WWW.AKUAINKS.COM