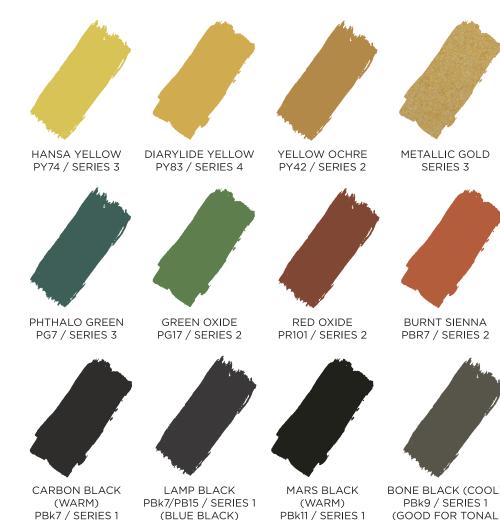

convenience, there is no wasted ink, you will be able to use the entire jar. The soy-based formulation makes clean-up a

breeze, with no harmful solvents required.

While the working properties make Akua
Intaglio completely unique, printmakers love
the beautiful performance of these inks. Susan
carefully selected the highest quality pigments
in developing a beautiful palette of 27 colors.
There are four blacks that deliver a range of
warmth and transparency. Beautiful colors
range from earth tones to brilliant bright

colors to powerful metallics.

We think you will find Akua Intaglio the ideal combination of performance, working properties, and safer printmaking.

SPEEDBALL ART PRODUCTS COMPANY 2301 SPEEDBALL ROAD, STATESVILLE, NC (800) 898-7224 WWW.AKUAINKS.COM

Printmaking Inks Created by Professional Printmakers

**FASTER DRYING** 

RANGE)

(STANDARD BLACK)

METALLIC SILVER

SERIES 3

PW6 / SERIES 3

• Wipes off etching plates cleanly, while plenty of ink remains in grooves