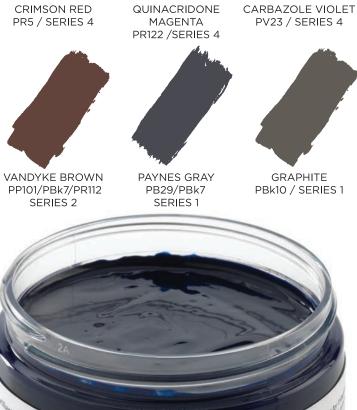

convenience, there is no wasted ink, you will be able to use the entire jar. The soy-based formulation makes clean-up a

breeze, with no harmful solvents required.

While the working properties make Akua
Intaglio completely unique, printmakers love
the beautiful performance of these inks. Susan
carefully selected the highest quality pigments
in developing a beautiful palette of 27 colors.
There are four blacks that deliver a range of
warmth and transparency. Beautiful colors
range from earth tones to brilliant bright

colors to powerful metallics.

We think you will find Akua Intaglio the ideal combination of performance, working properties, and safer printmaking.

SPEEDBALL ART PRODUCTS COMPANY 2301 SPEEDBALL ROAD, STATESVILLE, NC (800) 898-7224 WWW.AKUAINKS.COM