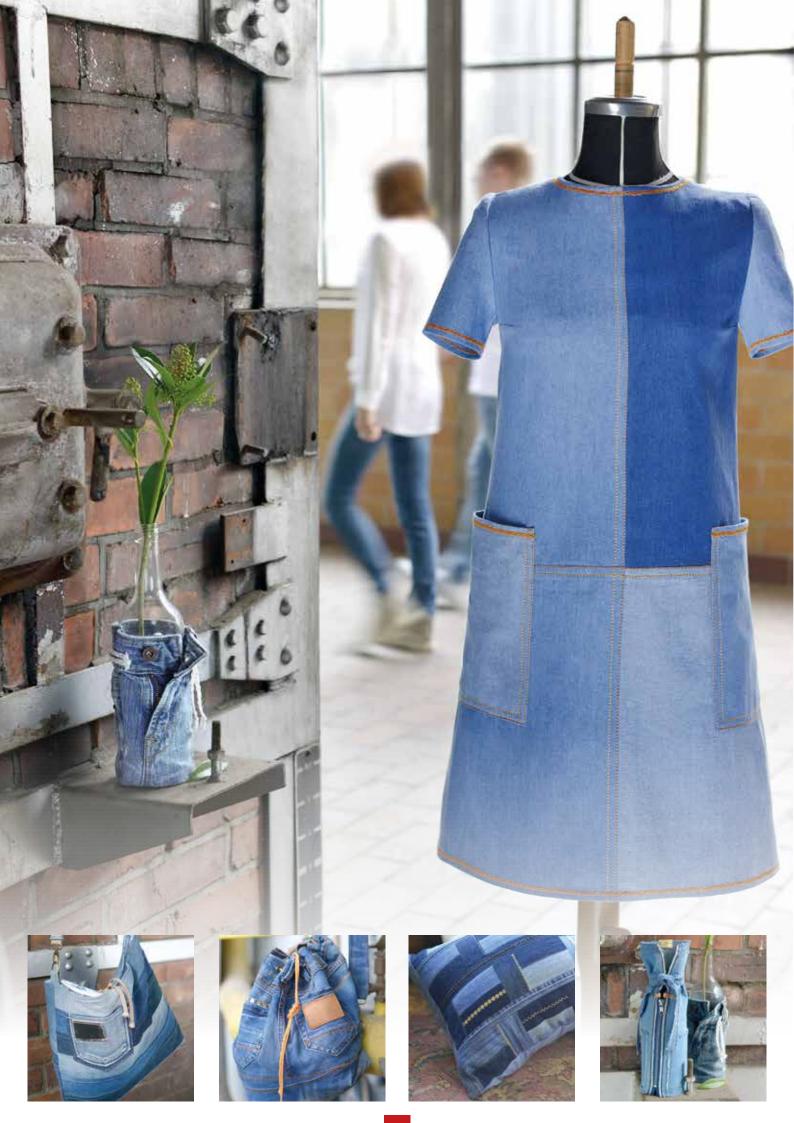

# Sew like the professionals

Denim fabrics are trendy right now - and not just for jeans. Authentic, sturdy and cool, denim bags, backpacks, pillow cases or vase covers make for great accessories.

The new jeans thread Denim 100 m from Gütermann creativ lets everyone be as creative and stylish as the professionals.

Easily and professionally create robust stitching and decorative seams, typical jean cuts and trendy effects with Denim 100 m.

Regardless of whether you use denim fabric or create something new from an old pair of jeans, this strong thread is easy to use and secure, with low thread tension. Thanks to its breaking strength, high resistance to scrubbing and colour fastness, it is ideal for basics or your own fashion highlights.

The thread performs exceptionally well as a needle or bobbin thread, even if you are using several layers of fabric or stitching seams together. The special sewing thread structure perfectly fits the typical denim style.