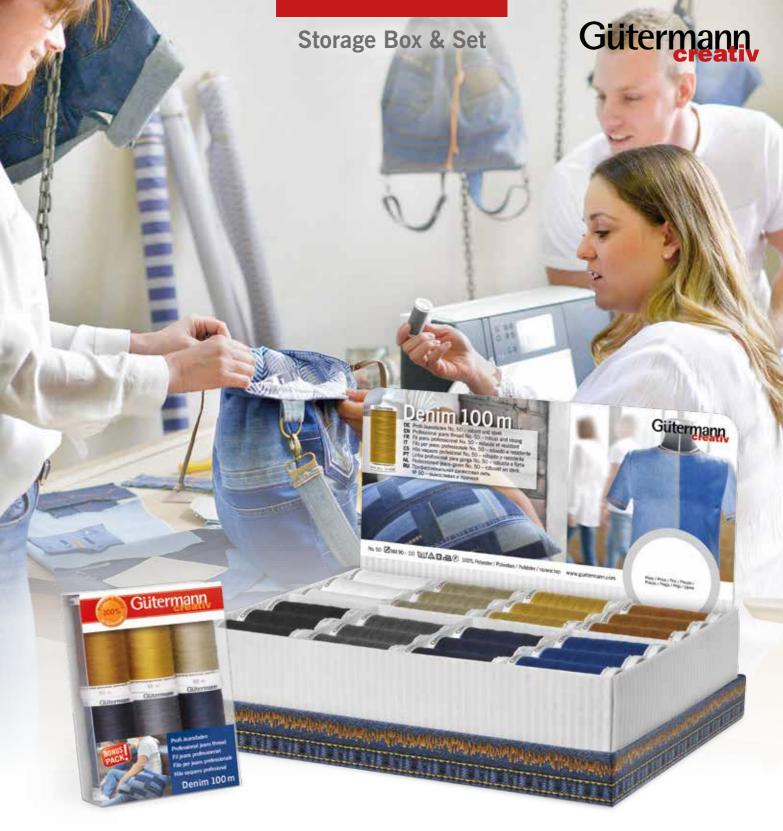

## Storage & Display Box Denim 100 m Sewing thread set Denim 100 m

Storage & Display Box with 48 spools of Denim 100 m for optimal presentation at the POS.

Art. 799739 Sales unit 1 display

Content 48 reels Denim 100 m in 8 shades,

6 reels per shade

**Dimensions** 245 x 175 x 65 mm

6 spools Denim 100 m in assorted colours.

Art. 731144, Col. 1

Sales unit 1 Set

Content 6 reels Denim 100 m in assorted colours

85 x 118 x 30 mm **Dimensions** 