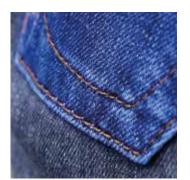

Easily and professionally create robust stitching and decorative seams, typical jean cuts and trendy effects with Denim 100 m.

Regardless of whether you use denim fabric or create something new from an old pair of jeans, this strong thread is easy to use and secure, with low thread tension. Thanks to its breaking strength, high resistance to scrubbing and colour fastness, it is ideal for basics or your own fashion highlights.

The thread performs exceptionally well as a needle or bobbin thread, even if you are using several layers of fabric or stitching seams together. The special sewing thread structure perfectly fits the typical denim style.