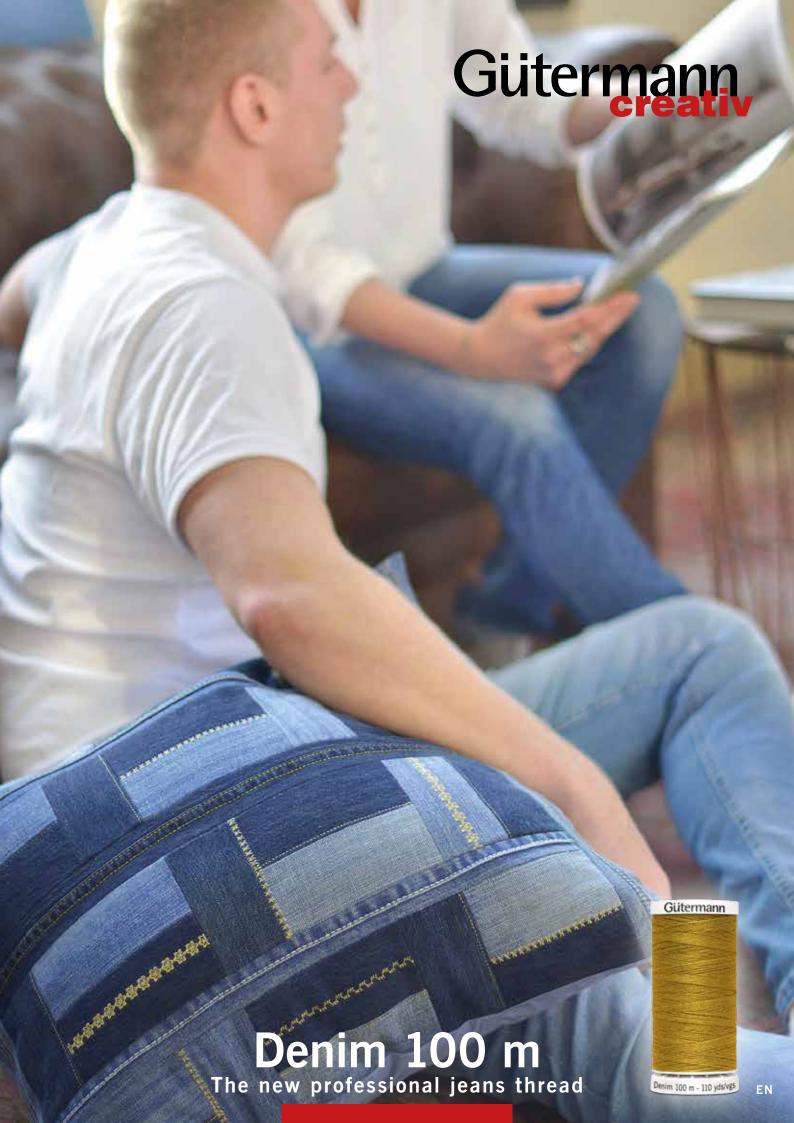

# Sew like the professionals

Denim fabrics are trendy right now - and not just for jeans. Authentic, sturdy and cool, denim bags, backpacks, pillow cases or vase covers make for great accessories.

The new jeans thread Denim 100 m from Gütermann creativ lets everyone be as creative and stylish as the professionals.

Easily and professionally create robust stitching and decorative seams, typical jean cuts and trendy effects with Denim 100 m.

Regardless of whether you use denim fabric or create something new from an old pair of jeans, this strong thread is easy to use and secure, with low thread tension. Thanks to its breaking strength, high resistance to scrubbing and colour fastness, it is ideal for basics or your own fashion highlights.