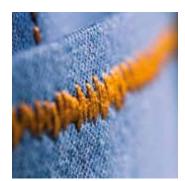

Easily and professionally create robust stitching and decorative seams, typical jean cuts and trendy effects with Denim 100 m.

Regardless of whether you use denim fabric or create something new from an old pair of jeans, this strong thread is easy to use and secure, with low thread tension. Thanks to its breaking strength, high resistance to scrubbing and colour fastness, it is ideal for basics or your own fashion highlights.

The thread performs exceptionally well as a needle or bobbin thread, even if you are using several layers of fabric or stitching seams together. The special sewing thread structure perfectly fits the typical denim style.