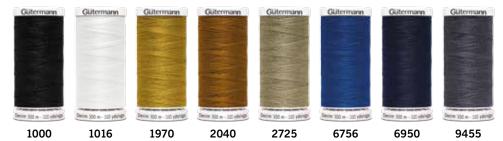

## Denim 100 m

Art. 700160
Sales unit 5 reels
Shade selection 8 shades

Needle Universal Needle Needle size NM 90 – 110  Professional jeans thread made of 100% Polyester

- No./Tkt. 50
- Robust and strong
- Scrub resistant and colour-fast
- Thread structure suitable for denim fabrics
- 8 typical jeans colours
- Needle thread in combination with Sew-all Thread, or as bobbin thread

### **Shade selection**

Small shade variations may occur.