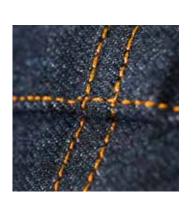

Easily and professionally create robust stitching and decorative seams, typical jean cuts and trendy effects with Denim 100 m.

Regardless of whether you use denim fabric or create something new from an old pair of jeans, this strong thread is easy to use and secure, with low thread tension. Thanks to its breaking strength, high resistance to scrubbing and colour fastness, it is ideal for basics or your own fashion highlights.

The thread performs exceptionally well as a needle or bobbin thread, even if you are using several layers of fabric or stitching seams together. The special sewing thread structure perfectly fits the typical denim style.