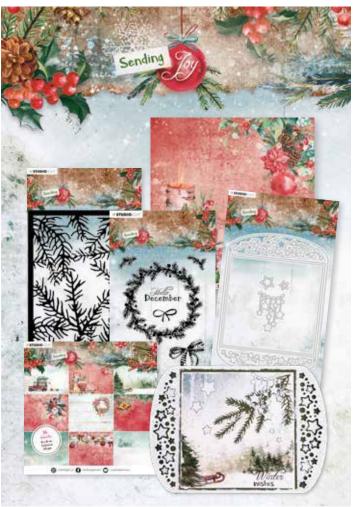

## Cutting dies

**CHRISTMAS** 

1 A5 card shape, 1 card shape
that makes a folded card (10x10cm), 1
order cutting die, 1 set of snowflakes, 1 set
build your own Christmas tree, 1 set with
branches. It also contains 1 stamp with
nter landscapes and trees, 1 stamp set with
Christmas ornaments, 3 A7 landscapes, 1
stamp set with Dutch texts and 1 stamp set
with English texts. Also included
are 2 masks: 1 with borders and
1 with a background.

# Clear stamps (105x148mm)

stamp set with English texts, with Dutch texts, 1 stamp set with round elements, 1 stamp set with die.The Christmas Essentials sets contain a lot of great essential elements to

Christmas

(105x148mm)

(200x200mm) (200x200mm)

Collage paper

(210x297mm)