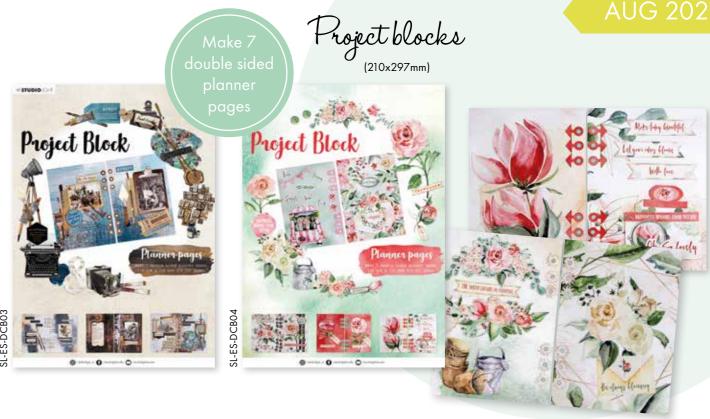

#### Masks









(210x297mm)

# Rice paper











## Clear stamps







(150x150mm)



(148x210mm)



Art is love



(210x297mm)















# Mixed paper pads







MIXED PAPER PAD





3x1 vellum sheets







(305x305mm)















Karin Joan

Karin Joan n I

Stamp & die

(105x148mm











#### Building pets

Build your own Missees' Pets, all in their own theme. We've got Kitty Cat: so girly and fond of roses. Donny Dog: a little farmer with a basket to fill with fruits. Funny Bunny who's ready for a party with gifts, greeting card, balloon and party hat. Then there is Benny Bear, all into sweater wheater, complete with scarf and mittens. All these Pets are mixable, so they can swap clothes, accessories and even heads. But you can also reveal their secret identity with the Heroes Pack, with which you can turn each and every one of these Pets nto a true superhero or knight in shining armor. Pets just love to play dress up!





### Stamp & die









## Pets & Sweets

Missees' Pets: They are sweet an