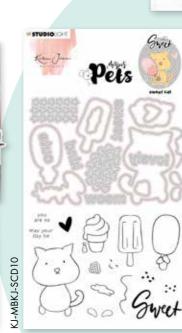

#### Building pets

Build your own Missees' Pets, all in their own theme. We've got Kitty Cat: so girly and fond of roses. Donny Dog: a little farmer with a basket to fill with fruits. Funny Bunny who's ready for a party with gifts, greeting card, balloon and party hat. Then there is Benny Bear, all into sweater wheater, complete with scarf and mittens. All these Pets are mixable, so they can swap clothes, accessories and even heads. But you can also reveal their secret identity with the Heroes Pack, with which you can turn each and every one of these Pets nto a true superhero or knight in shining armor. Pets just love to play dress up!

## Pets & Sweets

Missees' Pets: They are sweet and they love anything sweet! Meet Donut Dog, Sweet Cat and Coffee Bunny. Stamp & die your favorite one and give him something yummy to hold in his hands: donuts, ice cream or maybe a muffin? Or let's do a complete Sweet Table with the additional set, including an étagère shelf with 3 plates. Anyone in for a Macaron, cakepop or milkshake?!