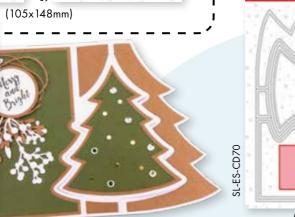

## Cutting dies

**CHRISTMAS** 

1 A5 card shape, 1 card shape
that makes a folded card (10x10cm), 1
order cutting die, 1 set of snowflakes, 1 set
build your own Christmas tree, 1 set with
branches. It also contains 1 stamp with
nter landscapes and trees, 1 stamp set with
Christmas ornaments, 3 A7 landscapes, 1
stamp set with Dutch texts and 1 stamp set
with English texts. Also included
are 2 masks: 1 with borders and
1 with a background.

# Clear stamps (105x148mm)

stamp set with English texts, with Dutch texts, 1 stamp set with round elements, 1 stamp set with die.The Christmas Essentials sets contain a lot of great essential elements to

Christmas

(105x148mm)

(200x200mm) (200x200mm)

Collage paper

(210x297mm)