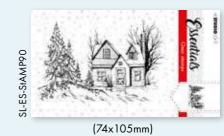

#### Clear stamps (105x148mm)

Ihese Christmas
stamps are illustrated
by Laurens van Gurp,
a Dutch illustrating artist wh
makes beautiful detailed
designs. These stamps
complete every
Christmas card
or project.