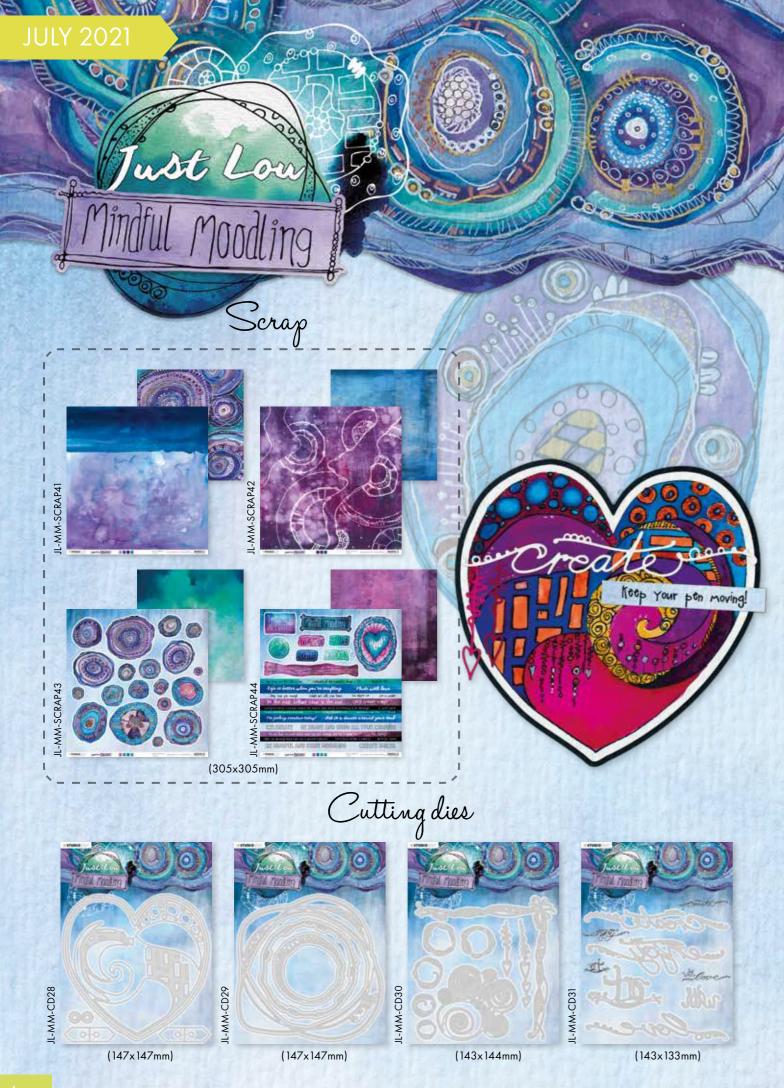

#### Masks









(210x297mm)

# Rice paper











## Clear stamps







(150x150mm)



(148x210mm)



Art is love



(210x297mm)















# Mixed paper pads







MIXED PAPER PAD





3x1 vellum sheets







(305x305mm)















Karin Joan

Karin Joan n I

Stamp & die

(105x148mm











#### Building pets

Build your own Missees' Pets, all in their own theme. We've got Kitty Cat: so girly and fond of roses. Donny Dog: a little farmer with a basket to fill with fruits. Funny Bunny who's ready for a party with gifts, greeting card, balloon and party hat. Then there is Benny Bear, all into sweater wheater, complete with scarf and mittens. All these Pets are mixable, so they can swap clothes, accessories and even heads. But you can also reveal their secret identity with the Heroes Pack, with which you can turn each and every one of these Pets nto a true superhero or knight in shining armor. Pets just love to play