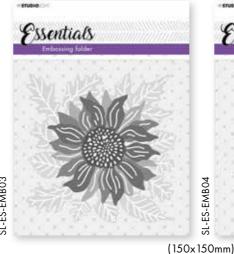

#### Embossing folders

These 2 embossing folders are 15x15cm and have a flower and a oval wreath on them. They are a beautiful base for a card or a planner page. Tip: use your paste and inks with a brush to softly highlight the outer parts of the embossed paper.