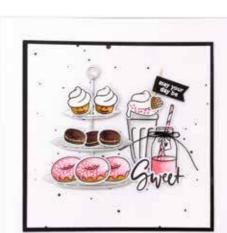

## Pets & Sweets

Missees' Pets: They are sweet and they love anything sweet! Meet Donut Dog, Sweet Cat and Coffee Bunny. Stamp & die your favorite one and give him something yummy to hold in his hands: donuts, ice cream or maybe a muffin? Or let's do a complete Sweet Table with the additional set, including an étagère shelf with 3 plates. Anyone in for a Macaron, cakepop or milkshake?!