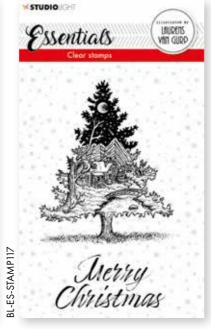

#### Clear stamps (105x148mm)

Ihese Christmas
stamps are illustrated
by Laurens van Gurp,
a Dutch illustrating artist wh
makes beautiful detailed
designs. These stamps
complete every
Christmas card
or project.