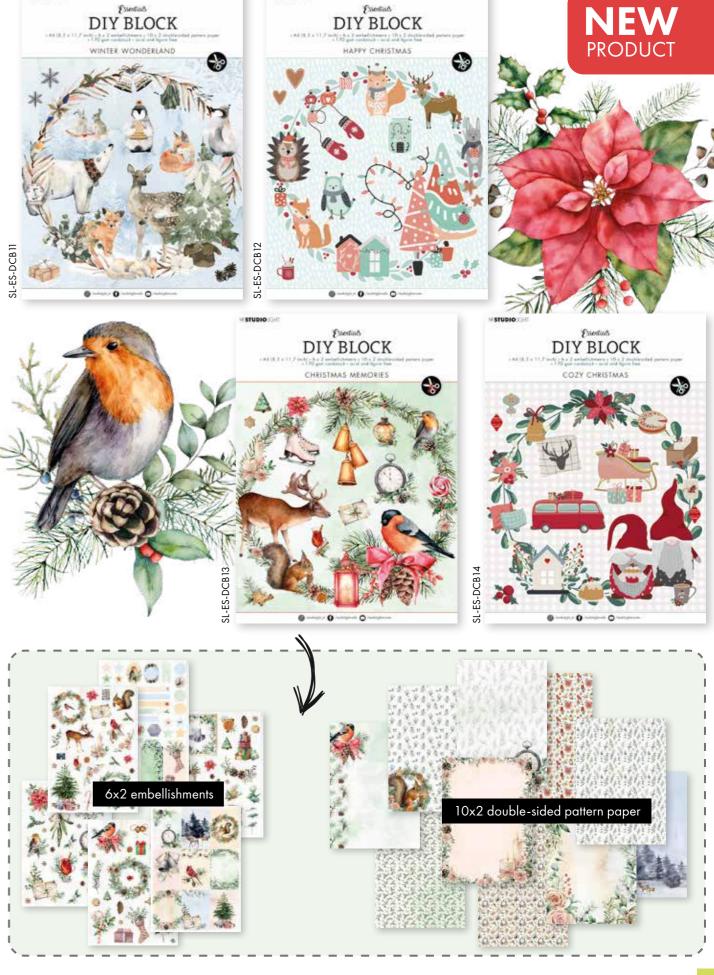

ieces and a background.

(80x120mm)

Small shape. This small shape can be used in many different ways. One of them is making a small shaker card you can put on a bigger card. The decorated layer can be turned around and used as an extra layer for more details.

#### **NEW!**

They are perfect and easy to use with clear and cling stamps.

We also have new Tacky glue, Structure paste, Effect snow, Decoupage lacquer in matt & gloss.





(50ml)













(148×210mm)

Clear stamps



Sending

Clear stamps







(140x140mm)





Dy Block
(210x297mm)

# Clear stamps (105x148mm)





stamp set with English texts, with Dutch texts, 1 stamp set with round elements, 1 stamp set with die.The Christmas Essentials sets contain a lot of great essential elements to



Christmas







(105x148mm)























(200x200mm) (200x200mm)













Collage paper







(210x297mm)

# OUTOF THIS LYORLDS

## Clear stamps (148x210mm)













































































SEPT 2021 SEPT 2021





#### Sticker block



Essentials

Friendship VIII DONE YOU ARE THE BEST! HURRAY!

thank you

don't give up.

DREAM A LITTLE

STICKY

MULTI GLUE

28ML



#### Clear stamps





Clingstamps





(105x148mm)

(105×148mm)

Are you a real stamper? Then chances are that you want the best quality stamps.

IRT BY MARLENE has a range of high a rubber cling stamps. These stamps an be used with or without an acrylic block or stamp platform to aid in tamping. Cling rubber stamps makes stamping sharp intricate lines super easy. Add these beauties to your collectio