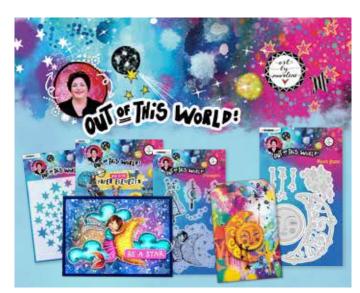

# OUTOF THIS LYORLDS

#### Clear stamps

Clingstamps

(105x148mm)

(105×148mm)

Are you a real stamper? Then chances are that you want the best quality stamps.

IRT BY MARLENE has a range of high a rubber cling stamps. These stamps an be used with or without an acrylic block or stamp platform to aid in tamping. Cling rubber stamps makes stamping sharp intricate lines super easy. Add these beauties to your collection and join the whimsical world of ART BY MARLENE.