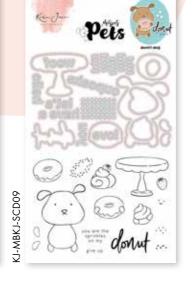

## Pets & Sweets

Missees' Pets: They are sweet and they love anything sweet! Meet Donut Dog, Sweet Cat and Coffee Bunny. Stamp & die your favorite one and give him something yummy to hold in his hands: donuts, ice cream or maybe a muffin? Or let's do a complete Sweet Table with the additional set, including an étagère shelf with 3 plates. Anyone in for a Macaron, cakepop or milkshake?!