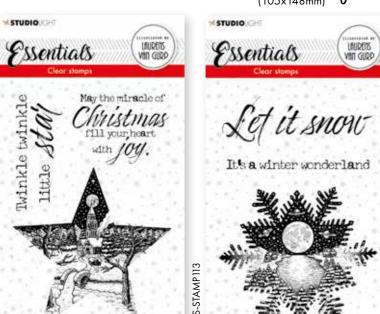

#### Clear stamps (105x148mm)

Ihese Christmas
stamps are illustrated
by Laurens van Gurp,
a Dutch illustrating artist wh
makes beautiful detailed
designs. These stamps
complete every
Christmas card
or project.