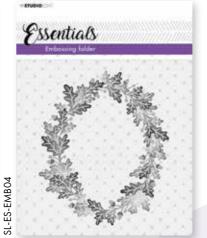

#### Embossing folders

These 2 embossing folders are 15x15cm and have a flower and a oval wreath on them. They are a beautiful base for a card or a planner page. Tip: use your paste and inks with a brush to softly highlight the outer parts of the embossed paper.