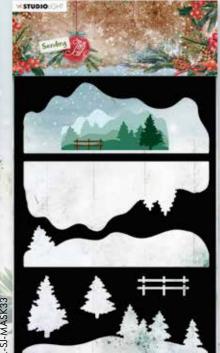

# Clear stamps (105x148mm)

stamp set with English texts, with Dutch texts, 1 stamp set with round elements, 1 stamp set with die.The Christmas Essentials sets contain a lot of great essential elements to

Christmas

(105x148mm)

(200x200mm) (200x200mm)

Collage paper

(210x297mm)