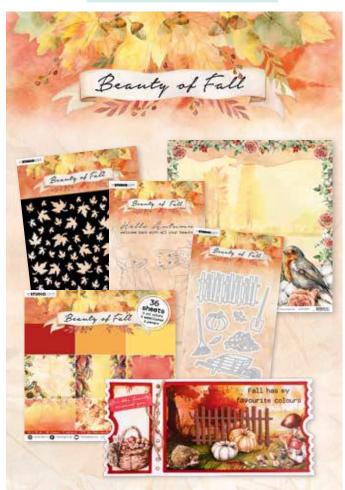

#### Masks









(210x297mm)

# Rice paper











## Clear stamps







(150x150mm)



(148x210mm)



Art is love



(210x297mm)















# Mixed paper pads







MIXED PAPER PAD





3x1 vellum sheets







(305x305mm)















Karin Joan

Karin Joan n I

Stamp & die

(105x148mm











#### Building pets

Build your own Missees' Pets, all in their own theme. We've got Kitty Cat: so girly and fond of roses. Donny Dog: a little farmer with a basket to fill with fruits. Funny Bunny who's ready for a party with gifts, greeting card, balloon and party hat. Then there is Benny Bear, all into sweater wheater, complete with scarf and mittens. All these Pets are mixable, so they can swap clothes, accessories and even heads. But you can also reveal their secret ide