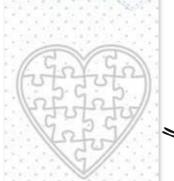

(90x120mm)

Small shape.

This small shape can be used in

many different ways. One of them

is making a small shaker card you

can put on a bigger card.

Small shape.

A puzzle heart with seperate

pieces and a background.

Art is love

Pssentials

Pssentials

(95x95mm) Small shape. A puzzle shape with seperate

pieces and a background.

(80x120mm)

Small shape. This small shape can be used in many different ways. One of them is making a small shaker card you can put on a bigger card. The decorated layer can be turned around and used as an extra layer for more details.