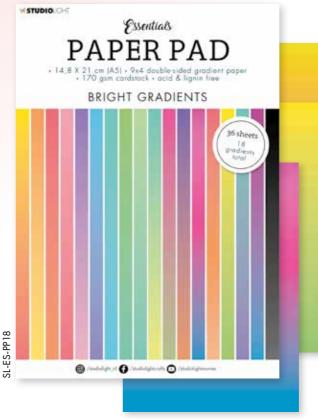

#### Masks









(210x297mm)

# Rice paper











## Clear stamps







(150x150mm)



(148x210mm)



Art is love



(210x297mm)















# Mixed paper pads







MIXED PAPER PAD





3x1 vellum sheets







(305x305mm)















Karin Joan

Karin Joan n I

Stamp & die

(105x148mm











#### Building pets

Build your own Missees' Pets, all in their own theme. We've got Kitty Cat: so girly and fond of roses. Donny Dog: a little farmer with a basket to fill with fruits. Funny Bunny who's ready for a party with gifts, greeting card, balloon and party hat. Then there is Benny Bear, all into sweater wheater, complete with scarf and mittens. All these Pets are mixable, so they can swap clothes, accessories and even heads. But you can also reveal their secret identity with the Heroes Pack, with which you can turn each and every one of these Pets nto a true superhero or knight in shining armor. Pets just love