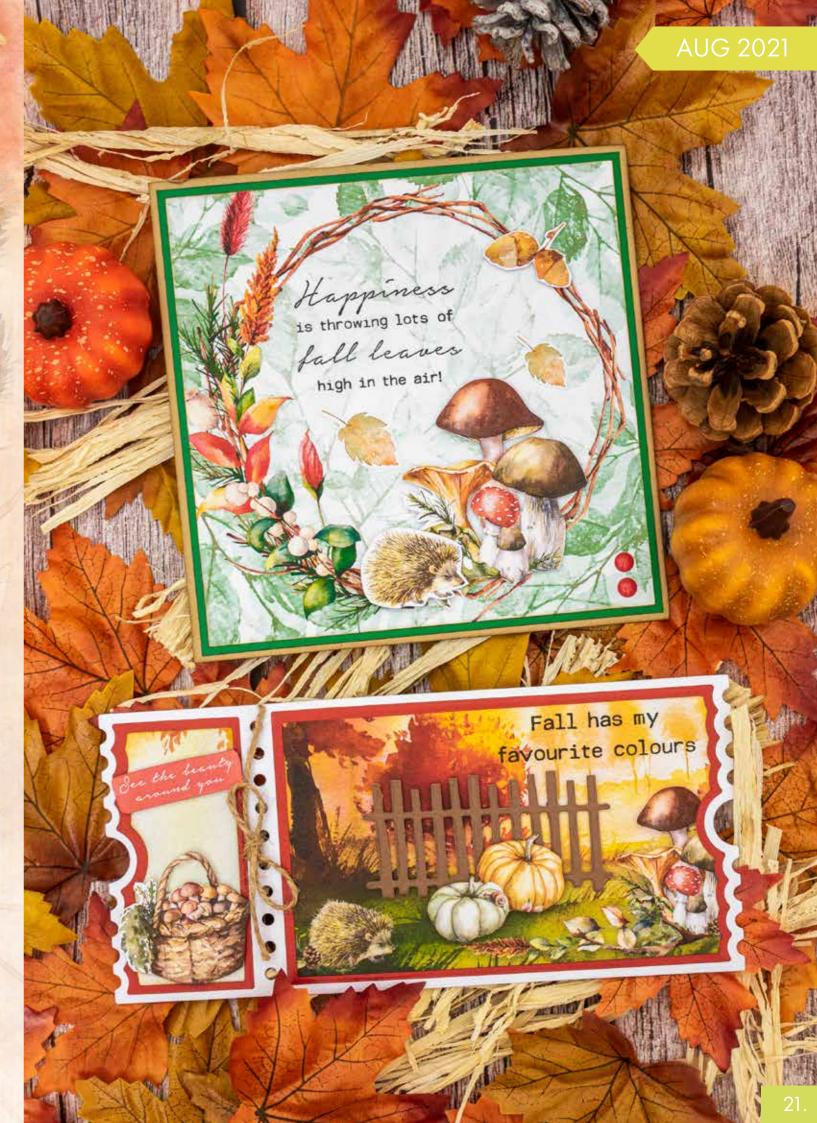

cakepop or milkshake?!





12.



# Missees

#### Stamp & die

(110×185mm)









MAN Andrew



#### Missees' Man





BASICS BY

(148×210mm)



#### Paper pads





Essentials

# ULTIMATE SCRAP COLLECTION











## Cutting dies



**CHRISTMAS** 

1 A5 card shape, 1 card shape
that makes a folded card (10x10cm), 1
order cutting die, 1 set of snowflakes, 1 set
build your own Christmas tree, 1 set with
branches. It also contains 1 stamp with
nter landscapes and trees, 1 stamp set with
Christmas ornaments, 3 A7 landscapes, 1
stamp set with Dutch texts and 1 stamp set
with English texts. Also included
are 2 masks: 1 with borders and
1 with a background.









# Clear stamps (105x148mm)





Essentials





Masks



Clear stamps









16.





Paper pads



(150x150mm)













#### Tools







An A5 alphabet with a matted

layer. These bulky fun letters can

be used in any project.

Essentials

(220x90x8mm)

ACRYLIC BLOCK









An A5 alphabet with a matted layer. You can fold the letters over for an extra 3D effect.



(90x120mm)

Small shape.

This small shape can be used in

many different ways. One of them

is making a small shaker card you

can put on a bigger card.



Small shape.

A puzzle heart with seperate

pieces and a background.

Art is love

Pssentials



Pssentials









(95x95mm) Small shape. A puzzle shape with seperate

pieces and a background.

(80x120mm)

Small shape. This small shape can be used in many different ways. One of them is making a small shaker card you can put on a bigger card. The decorated layer can be turned around and