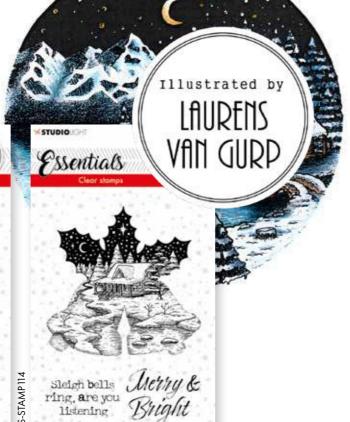

#### Clear stamps (105x148mm)

Ihese Christmas
stamps are illustrated
by Laurens van Gurp,
a Dutch illustrating artist wh
makes beautiful detailed
designs. These stamps
complete every
Christmas card
or project.