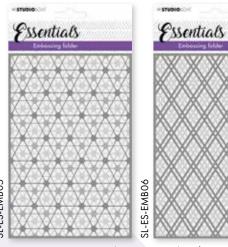

(100x150mm)
These 2 embossing folders are 10x15cm and feature a basic pattern for a card.

THIS NEW JENINE'S MINDFUL ART PUZZLE
IS MADE UP OUT OF 1000 PIECES.
IT'S PERFECT AS A GIFT - OR JUST ENJOY
COMPLETING IT YOURSELF!