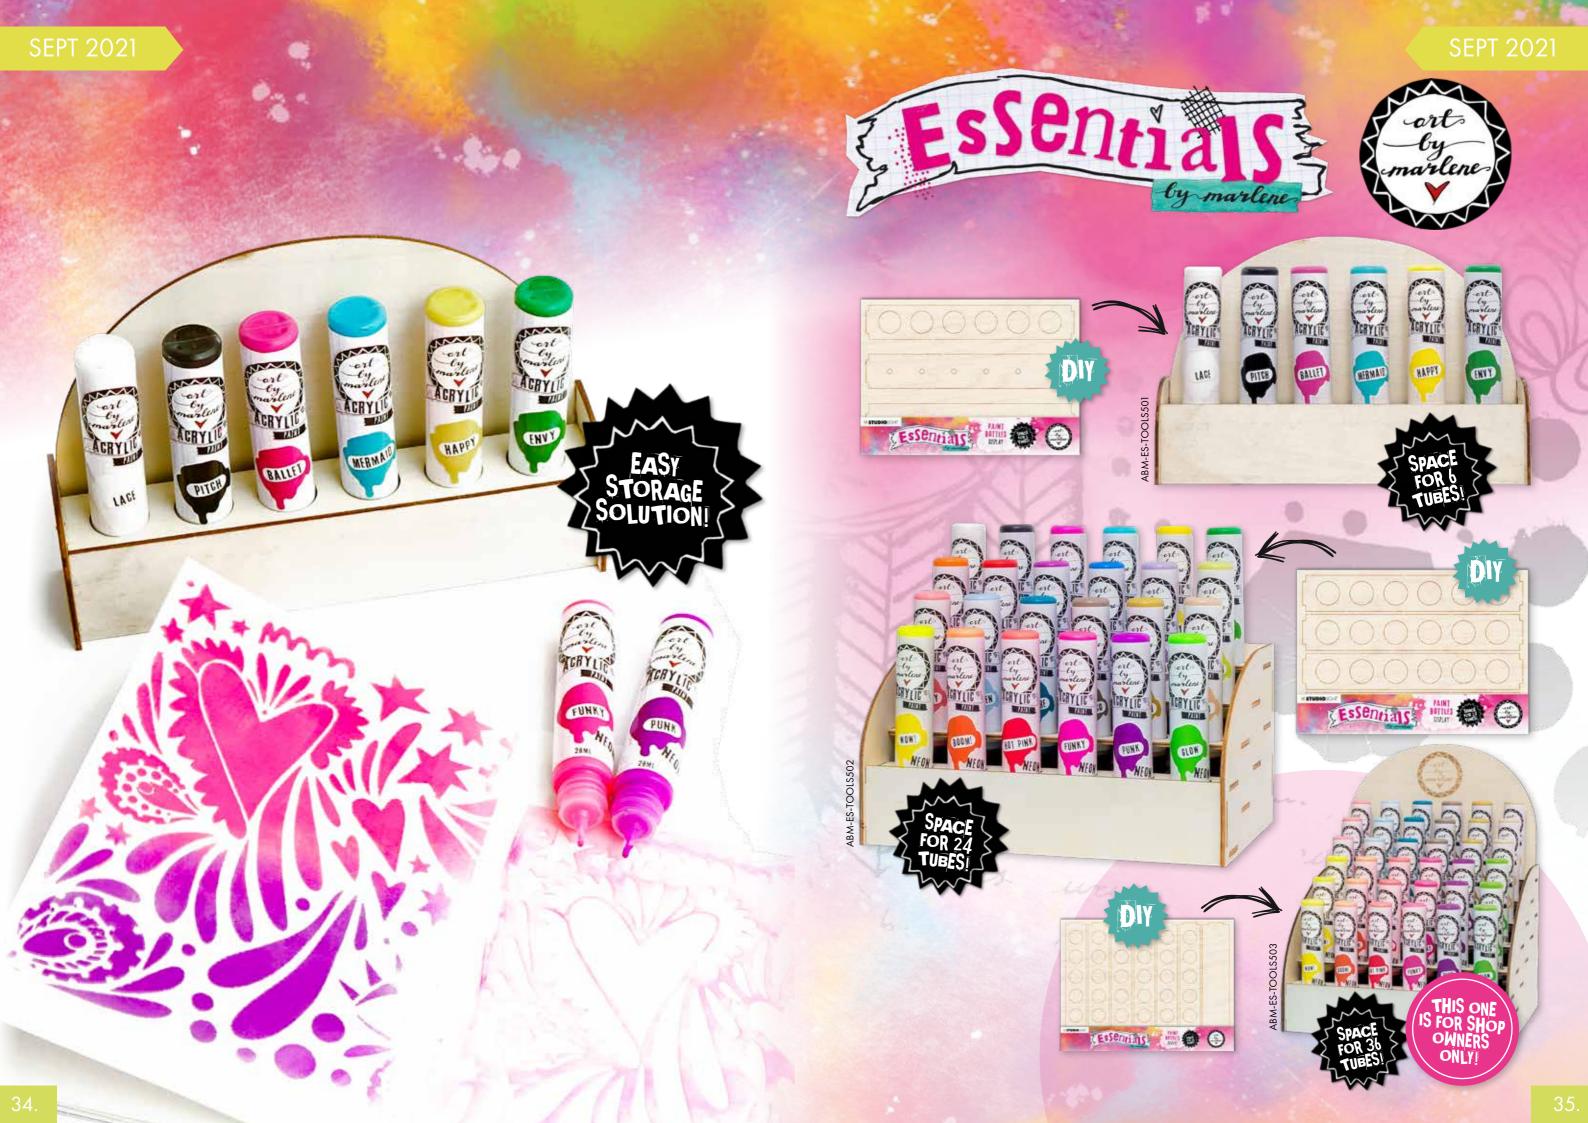

and used as an extra layer for more details.

#### **NEW!**

They are perfect and easy to use with clear and cling stamps.

We also have new Tacky glue, Structure paste, Effect snow, Decoupage lacquer in matt & gloss.





(50ml)













(148×210mm)

Clear stamps



Sending

Clear stamps







(140x140mm)





Dy Block
(210x297mm)

# Clear stamps (105x148mm)





stamp set with English texts, with Dutch texts, 1 stamp set with round elements, 1 stamp set with die.The Christmas Essentials sets contain a lot of great essential elements to



Christmas







(105x148mm)























(200x200mm) (200x200mm)













Collage paper







(210x297mm)

# OUTOF THIS LYORLDS

## Clear stamps (148x210mm)













































































SEPT 2021 SEPT 2021





#### Sticker block



Essentials

Friendship VIII DONE YOU ARE THE BEST! HURRAY!

thank you

don't give up.

DREAM A LITTLE

STICKY

MULTI GLUE

28ML



#### Clear stamps





Clingstamps





(105x148mm)

(105×148mm)

Are you a real stamper? Then chances are that you want the best quality stamps.

IRT BY MARLENE has a range of high a rubber cling stamps. These stamps an be used with or without an acrylic block or stamp platform to aid in tamping. Cling rubber stamps makes stamping sharp intricate lines super easy. Add these beauties to your collection and join the whimsical world of ART BY MARLENE.



Masks

(148x210mm)



ARE THE BEST!





(200x200m

(28ml) (105x148mm) (105x148mm) (148x210mm)

#### Clear stamps (105x148mm)









Ihese Christmas
stamps are i