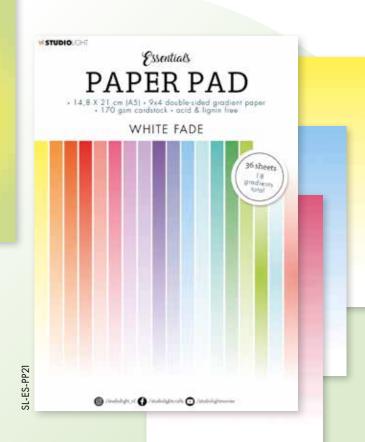

#### Masks









(210x297mm)

# Rice paper











## Clear stamps







(150x150mm)



(148x210mm)



Art is love



(210x297mm)















# Mixed paper pads







MIXED PAPER PAD





3x1 vellum sheets







(305x305mm)















Karin Joan

Karin Joan n I

Stamp & die

(105x148mm











#### Building pets

Build your own Missees' Pets, all in their own theme. We've got Kitty Cat: so girly and fond of roses. Donny Dog: a little farmer with a basket to fill with fruits. Funny Bunny who's ready for a party with gifts, greeting card, balloon and party hat. Then there is Benny Bear, all into sweater wheater, complete with scarf and mittens. All these Pets are mixable, so they can swap clothes, accessories and even heads. But you can also reveal their secret identity with the Heroes Pack, with which you can turn each and every one of these Pets nto a true superhero or knight in shining armor. Pets just love to pl