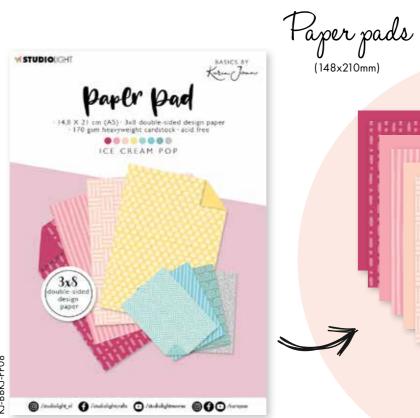

hey can swap clothes, accessories and even heads. But you can also reveal their secret identity with the Heroes Pack, with which you can turn each and every one of these Pets nto a true superhero or knight in shining armor. Pets just love to play dress up!





### Stamp & die









## Pets & Sweets

Missees' Pets: They are sweet and they love anything sweet! Meet Donut Dog, Sweet Cat and Coffee Bunny. Stamp & die your favorite one and give him something yummy to hold in his hands: donuts, ice cream or maybe a muffin? Or let's do a complete Sweet Table with the additional set, including an étagère shelf with 3 plates. Anyone in for a Macaron, cakepop or milkshake?!





12.



# Missees

#### Stamp & die

(110×185mm)









MAN Andrew



#### Missees' Man





BASICS BY

(148×210mm)



#### Paper pads





Essentials

# ULTIMATE SCRAP COLLECTION











## Cutting dies



**CHRISTMAS** 

1 A5 card shape, 1 card shape
that makes a folded card (10x10cm), 1
order cutting die, 1 set of snowflakes, 1 set
build your own Christmas tree, 1 set with
branches. It also contains 1 stamp with
nter landscapes and trees, 1 stamp set with
Christmas ornaments, 3 A7 landscapes, 1
stamp set with Dutch texts and 1 stamp set
with English texts. Also included
are 2 masks: 1 with borders and
1 with a background.









# Clear stamps (105x148mm)





Essentials





Masks



Clear stamps









16.





Paper pads



(150x150mm)













#### Tools







An A5 alphabet with a matted

layer. These bulky fun letters can

be used in any project.

Essentials

(220x90x8mm)

ACRYLIC BL