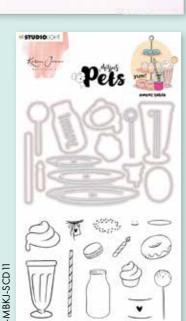

## Pets & Sweets

Missees' Pets: They are sweet and they love anything sweet! Meet Donut Dog, Sweet Cat and Coffee Bunny. Stamp & die your favorite one and give him something yummy to hold in his hands: donuts, ice cream or maybe a muffin? Or let's do a complete Sweet Table with the additional set, including an étagère shelf with 3 plates. Anyone in for a Macaron, cakepop or milkshake?!