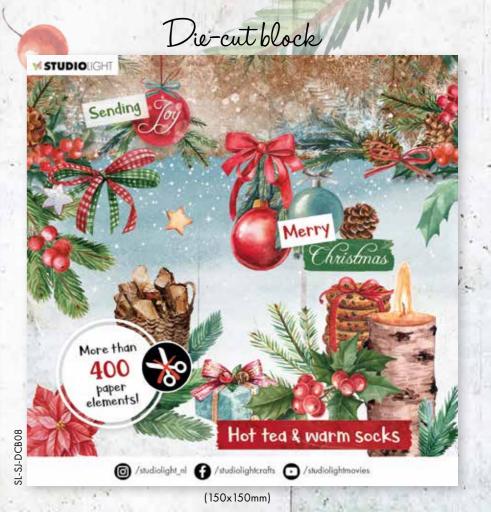

## Cutting dies

**CHRISTMAS** 

1 A5 card shape, 1 card shape
that makes a folded card (10x10cm), 1
order cutting die, 1 set of snowflakes, 1 set
build your own Christmas tree, 1 set with
branches. It also contains 1 stamp with
nter landscapes and trees, 1 stamp set with
Christmas ornaments, 3 A7 landscapes, 1
stamp set with Dutch texts and 1 stamp set
with English texts. Also included
are 2 masks: 1 with borders and
1 with a background.