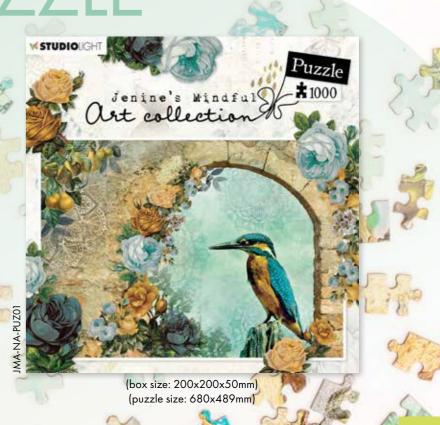

(100x150mm)
These 2 embossing folders are 10x15cm and feature a basic pattern for a card.

THIS NEW JENINE'S MINDFUL ART PUZZLE
IS MADE UP OUT OF 1000 PIECES.
IT'S PERFECT AS A GIFT - OR JUST ENJOY
COMPLETING IT YOURSELF!