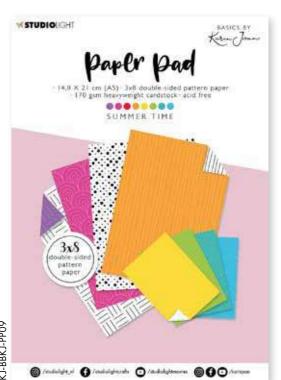

# Mixed paper pads

MIXED PAPER PAD

3x1 vellum sheets

(305x305mm)

Karin Joan

Karin Joan n I

Stamp & die

(105x148mm

#### Paper pads

Essentials