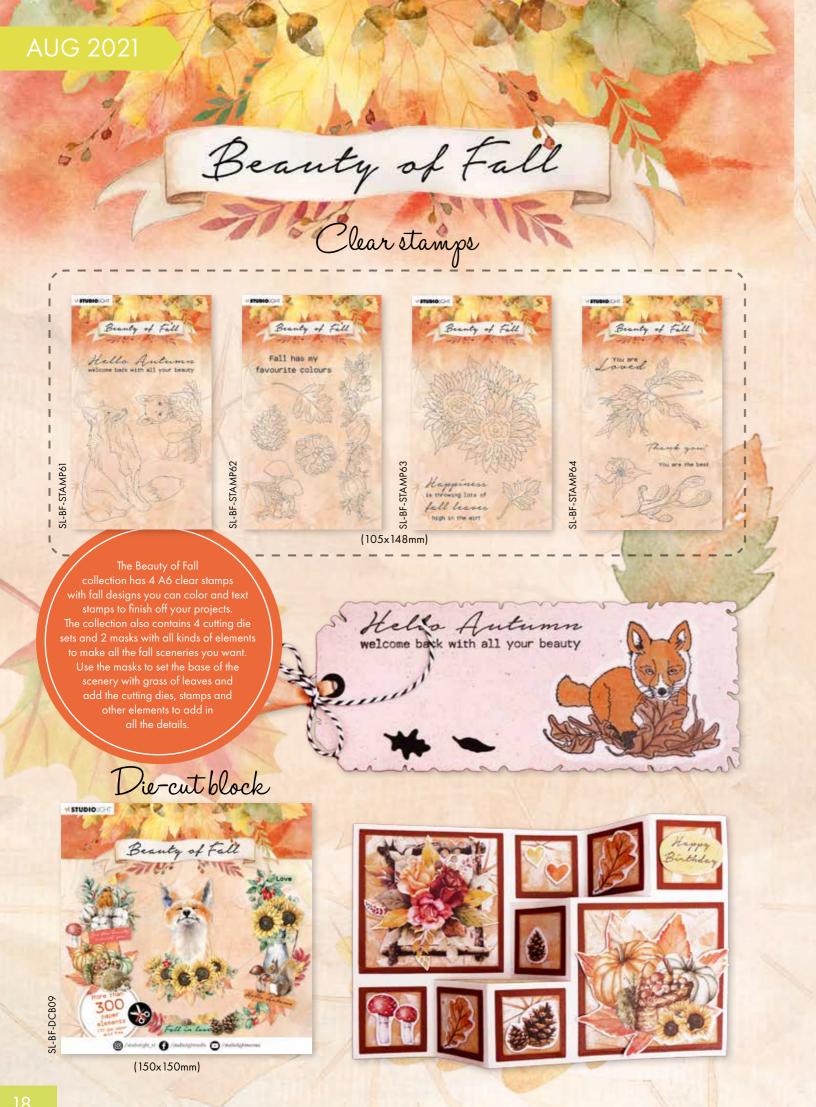

# Clear stamps (105x148mm)

Essentials

Masks

Clear stamps

16.

Paper pads

(150x150mm)