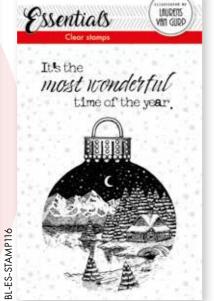

#### Clear stamps (105x148mm)

Ihese Christmas
stamps are illustrated
by Laurens van Gurp,
a Dutch illustrating artist wh
makes beautiful detailed
designs. These stamps
complete every
Christmas card
or project.