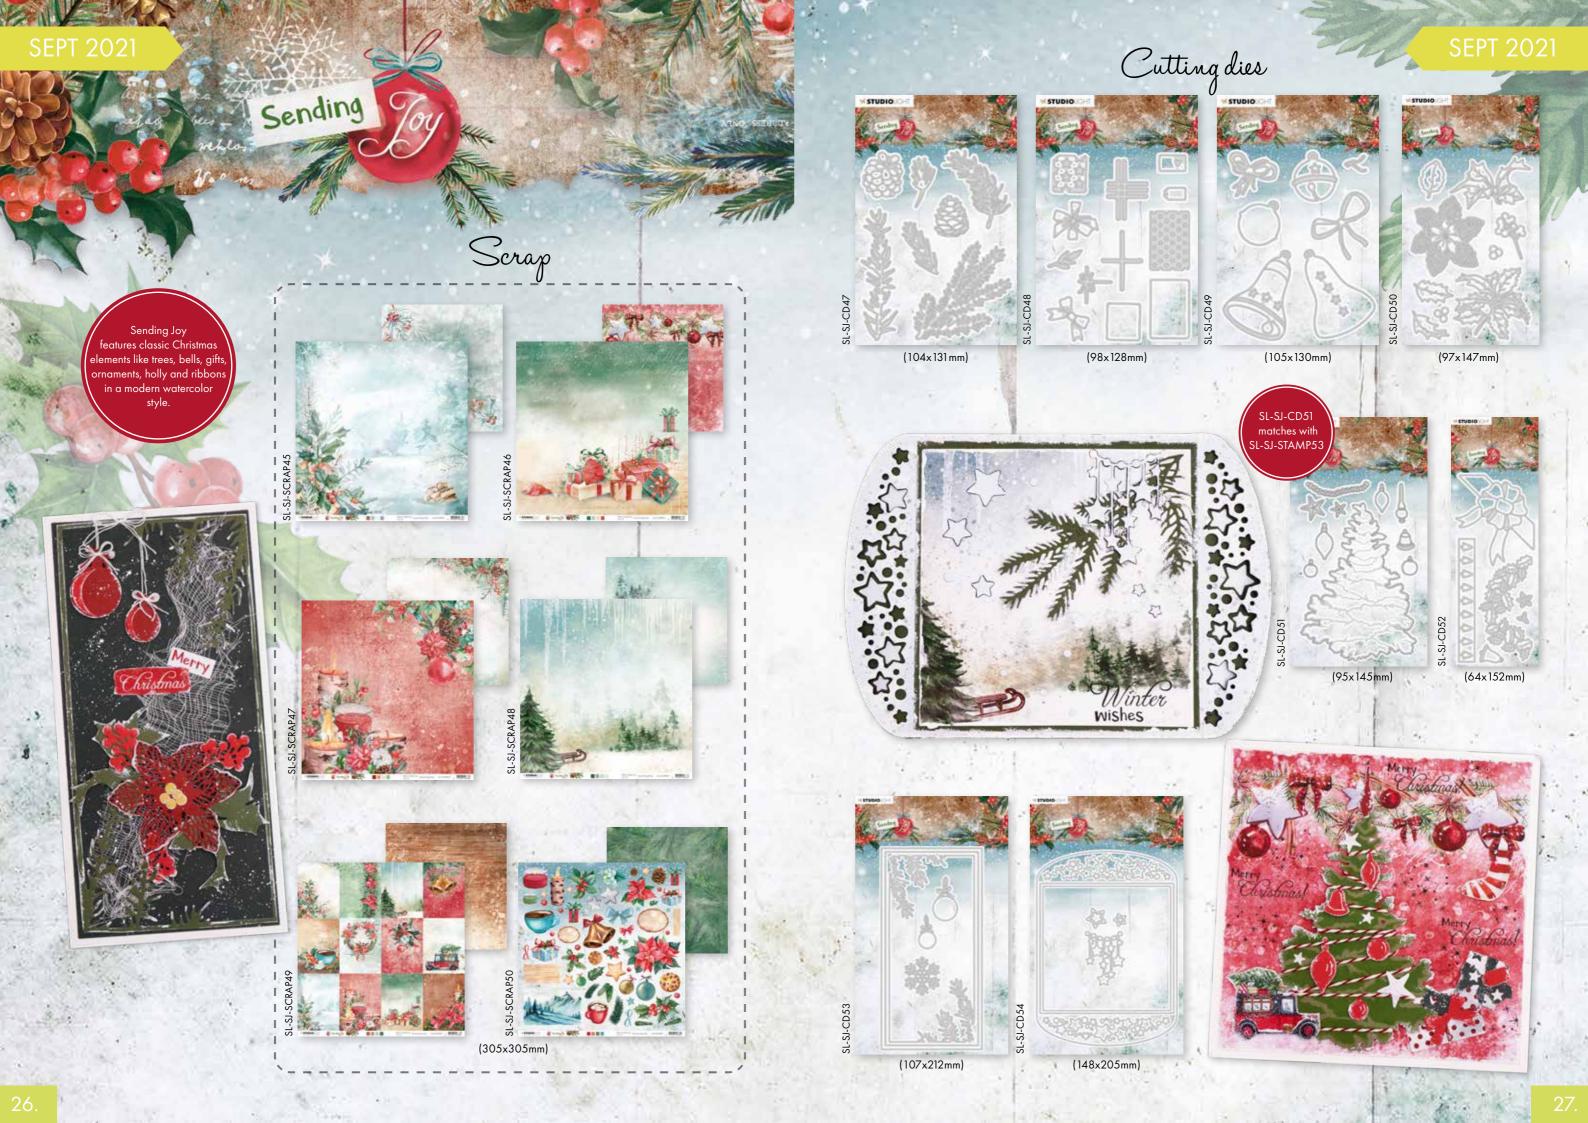

## Cutting dies

**CHRISTMAS** 

1 A5 card shape, 1 card shape
that makes a folded card (10x10cm), 1
order cutting die, 1 set of snowflakes, 1 set
build your own Christmas tree, 1 set with
branches. It also contains 1 stamp with
nter landscapes and trees, 1 stamp set with
Christmas ornaments, 3 A7 landscapes, 1
stamp set with Dutch texts and 1 stamp set
with English texts. Also included
are 2 masks: 1 with borders and
1 with a background.

# Clear stamps (105x148mm)

stamp set with English texts, with Dutch texts, 1 stamp set with round elements, 1 stamp set with die.The Christmas Essentials sets contain a lot of great essential elements to