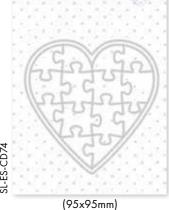

(90x120mm)

Small shape.

This small shape can be used in

many different ways. One of them

is making a small shaker card you

can put on a bigger card.

Small shape.

A puzzle heart with seperate

pieces and a background.

Art is love

Pssentials

Pssentials

(95x95mm) Small shape. A puzzle shape with seperate

pieces and a background.

(80x120mm)

Small shape. This small shape can be used in many different ways. One of them is making a small shaker card you can put on a bigger card. The decorated layer can be turned around and used as an extra layer for more details.