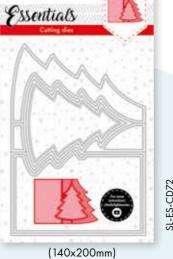

## Cutting dies

**CHRISTMAS** 

1 A5 card shape, 1 card shape
that makes a folded card (10x10cm), 1
order cutting die, 1 set of snowflakes, 1 set
build your own Christmas tree, 1 set with
branches. It also contains 1 stamp with
nter landscapes and trees, 1 stamp set with
Christmas ornaments, 3 A7 landscapes, 1
stamp set with Dutch texts and 1 stamp set
with English texts. Also included
are 2 masks: 1 with borders and
1 with a background.