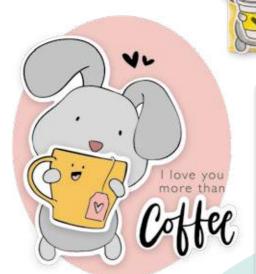

## Pets & Sweets

Missees' Pets: They are sweet and they love anything sweet! Meet Donut Dog, Sweet Cat and Coffee Bunny. Stamp & die your favorite one and give him something yummy to hold in his hands: donuts, ice cream or maybe a muffin? Or let's do a complete Sweet Table with the additional set, including an étagère shelf with 3 plates. Anyone in for a Macaron, cakepop or milkshake?!