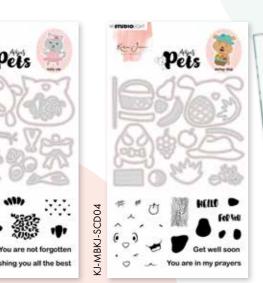

#### Building pets

Build your own Missees' Pets, all in their own theme. We've got Kitty Cat: so girly and fond of roses. Donny Dog: a little farmer with a basket to fill with fruits. Funny Bunny who's ready for a party with gifts, greeting card, balloon and party hat. Then there is Benny Bear, all into sweater wheater, complete with scarf and mittens. All these Pets are mixable, so they can swap clothes, accessories and even heads. But you can also reveal their secret identity with the Heroes Pack, with which you can turn each and every one of these Pets nto a true superhero or knight in shining armor. Pets just love to play dress up!

## Pets & Sweets

Missees' Pets: They are sweet and they love anything sweet! Meet Donut Dog, Sweet Cat and Coffee Bunny. Stamp & die your favorite one and give him something yummy to hold in his hands: donuts, ice cream or maybe a muffin? Or let's do a complete Sweet Table with the additional set, including an étagère shelf with 3 plates. Anyone in for a Macaron, cakepop or milkshake?!