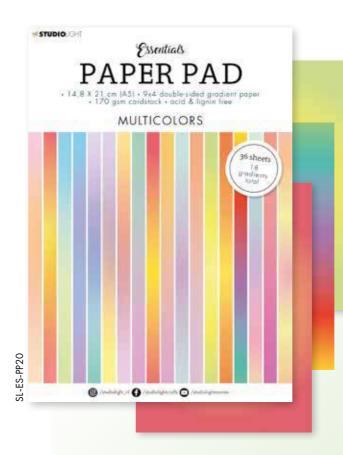

#### Masks









(210x297mm)

# Rice paper











## Clear stamps







(150x150mm)



(148x210mm)



Art is love



(210x297mm)















# Mixed paper pads







MIXED PAPER PAD





3x1 vellum sheets







(305x305mm)















Karin Joan

Karin Joan n I

Stamp & die

(105x148mm











#### Building pets

Build your own Missees' Pets, all in their own theme. We've got Kitty Cat: so girly and fond of roses. Donny Dog: a little farmer with a basket to fill with fruits. Funny Bunny who's ready for a party with gifts, greeting card, balloon and party hat. Then there is Benny Bear, all into sweater wheater, complete with scarf and mittens. All these Pets are mixable, so they can swap clothes, accessories and even heads. But you can also reveal their secret identity with the Heroes Pack, with which you can turn each and every one of these Pets nto a true superhero or knight in shining armor. Pets just love to