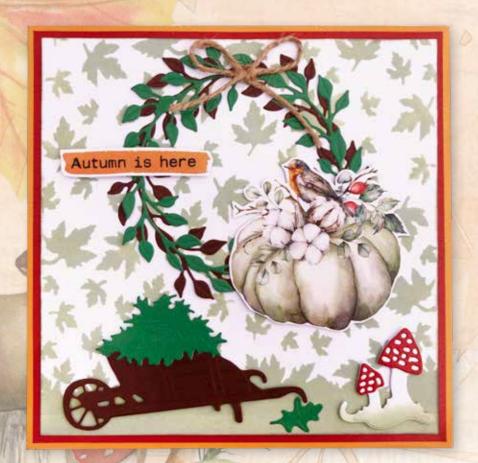

Macaron, cakepop or milkshake?!





12.



# Missees

#### Stamp & die

(110×185mm)









MAN Andrew



#### Missees' Man





BASICS BY

(148×210mm)



#### Paper pads





Essentials

# ULTIMATE SCRAP COLLECTION











## Cutting dies



**CHRISTMAS** 

1 A5 card shape, 1 card shape
that makes a folded card (10x10cm), 1
order cutting die, 1 set of snowflakes, 1 set
build your own Christmas tree, 1 set with
branches. It also contains 1 stamp with
nter landscapes and trees, 1 stamp set with
Christmas ornaments, 3 A7 landscapes, 1
stamp set with Dutch texts and 1 stamp set
with English texts. Also included
are 2 masks: 1 with borders and
1 with a background.









# Clear stamps (105x148mm)





Essentials





Masks



Clear stamps









16.





Paper pads



(150x150mm)













#### Tools







An A5 alphabet with a matted

layer. These bulky fun letters can

be used in any project.

Essentials

(220x90x8mm)

ACRYLIC BLOCK









An A5 alphabet with a matted layer. You can fold the letters over for an extra 3D effect.



(90x120mm)

Small shape.

This small shape can be used in

many different ways. One of them

is making a small shaker card you

can put on a bigger card.



Small shape.

A puzzle heart with seperate

pieces and a background.

Art is love

Pssentials



Pssentials









(95x95mm) Small shape. A puzzle shape with seperate

pieces and a background.

(80x120mm)

Small shape. This small shape can be used in many different ways. One of them is making a small shaker card you can put on a bigger card. The decorated layer can be turned ar