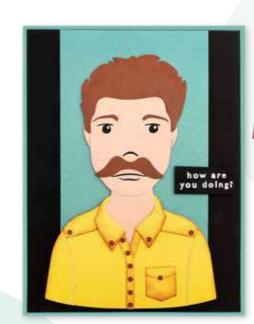

#### Stamp & die

(110×185mm)

MAN Andrew

#### Missees' Man

BASICS BY

(148×210mm)