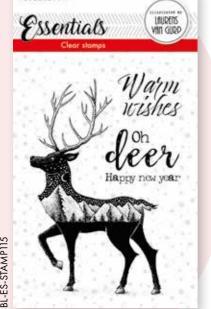

#### Clear stamps (105x148mm)

Ihese Christmas
stamps are illustrated
by Laurens van Gurp,
a Dutch illustrating artist wh
makes beautiful detailed
designs. These stamps
complete every
Christmas card
or project.