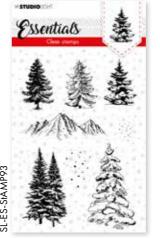

#### Clear stamps (105x148mm)

Ihese Christmas
stamps are illustrated
by Laurens van Gurp,
a Dutch illustrating artist wh
makes beautiful detailed
designs. These stamps
complete every
Christmas card
or project.