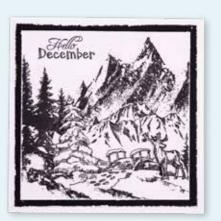

# Clear stamps (105x148mm)

stamp set with English texts, with Dutch texts, 1 stamp set with round elements, 1 stamp set with die.The Christmas Essentials sets contain a lot of great essential elements to