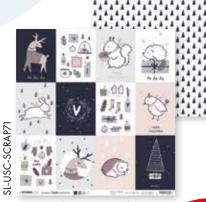

eal their secret identity with the Heroes Pack, with which you can turn each and every one of these Pets nto a true superhero or knight in shining armor. Pets just love to play dress up!





### Stamp & die









## Pets & Sweets

Missees' Pets: They are sweet and they love anything sweet! Meet Donut Dog, Sweet Cat and Coffee Bunny. Stamp & die your favorite one and give him something yummy to hold in his hands: donuts, ice cream or maybe a muffin? Or let's do a complete Sweet Table with the additional set, including an étagère shelf with 3 plates. Anyone in for a Macaron, cakepop or milkshake?!





12.



# Missees

#### Stamp & die

(110×185mm)









MAN Andrew



#### Missees' Man





BASICS BY

(148×210mm)



#### Paper pads





Essentials

# ULTIMATE SCRAP COLLECTION











## Cutting dies



**CHRISTMAS** 

1 A5 card shape, 1 card shape
that makes a folded card (10x10cm), 1
order cutting die, 1 set of snowflakes, 1 set
build your own Christmas tree, 1 set with
branches. It also contains 1 stamp with
nter landscapes and trees, 1 stamp set with
Christmas ornaments, 3 A7 landscapes, 1
stamp set with Dutch texts and 1 stamp set
with English texts. Also included
are 2 masks: 1 with borders and
1 with a background.









# Clear stamps (105x148mm)





Essentials





Masks



Clear stamps









16.





Paper pads



(150x150mm)













#### Tools







An A5 alphabet with a matted

layer. These bulky fun letters can

be used in any project.

Essentials

(220x90x8mm)

ACRYLIC BLOCK









An A5 alphabet with a matted layer. You can fold the lett