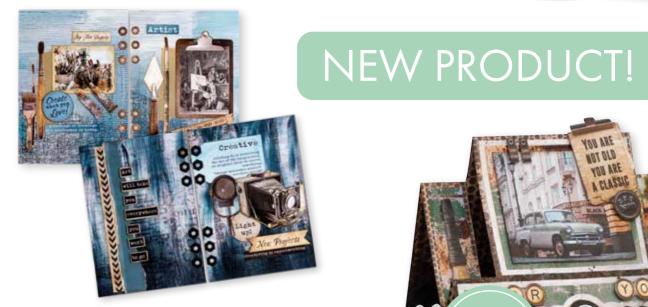

#### Masks









(210x297mm)

# Rice paper











## Clear stamps







(150x150mm)



(148x210mm)



Art is love



(210x297mm)















# Mixed paper pads







MIXED PAPER PAD





3x1 vellum sheets







(305x305mm)















Karin Joan

Karin Joan n I

Stamp & die

(105x148mm











#### Building pets

Build your own Missees' Pets, all in their own theme. We've got Kitty Cat: so girly and fond of roses. Donny Dog: a little farmer with a basket to fill with fruits. Funny Bunny who's ready for a party with gifts, greeting card, balloon and party hat. Then there is Benny Bear, all into sweater wheater, complete with scarf and mittens. All these Pets are mixable, so they can swap clothes, accessories and even heads. But you can also reveal their secret identity with the Heroes Pack, with which you can turn each and every one of these Pets nto a true superhero or knight in shining armor. Pets just love to play dress up!





### Stamp & die









## Pets & Sweets

Missees' Pets: They are sweet and