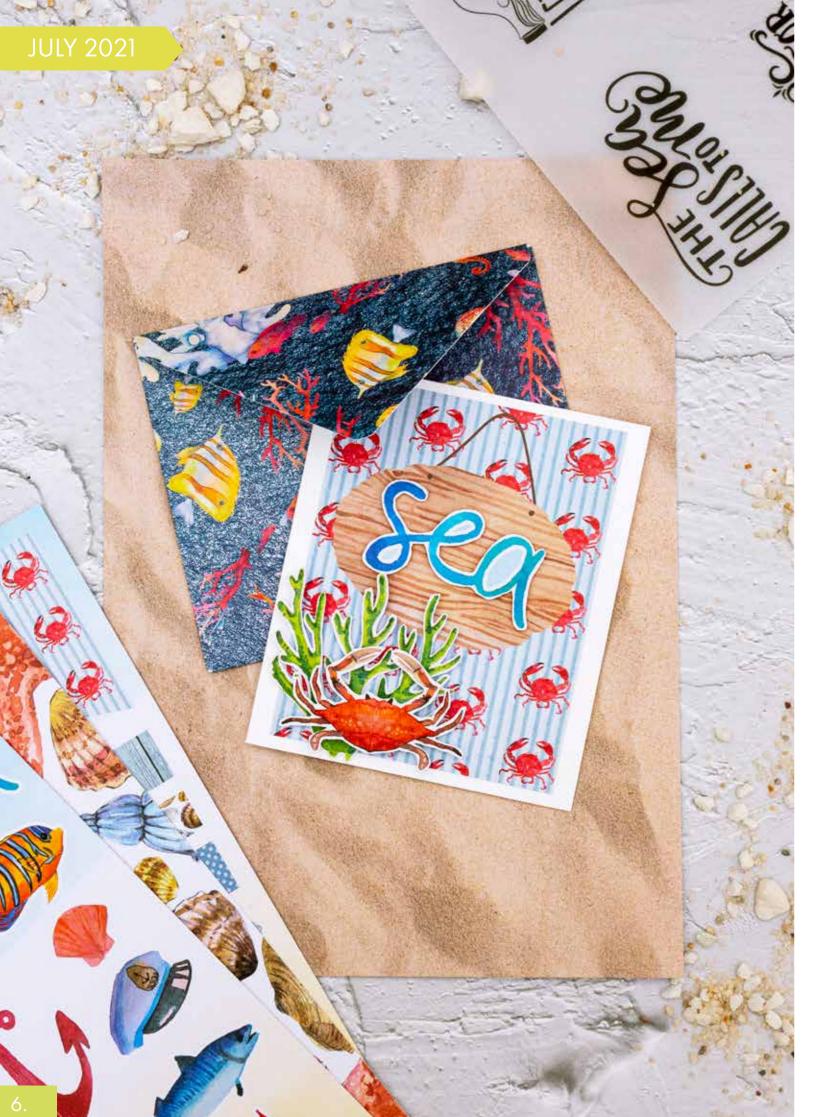

#### Masks









(210x297mm)

# Rice paper











## Clear stamps







(150x150mm)



(148x210mm)



Art is love



(210x297mm)















# Mixed paper pads







MIXED PAPER PAD





3x1 vellum sheets







(305x305mm)















Karin Joan

Karin Joan n I

Stamp & die

(105x148mm











#### Building pets

Build your own Missees' Pets, all in their own theme. We've got Kitty Cat: so girly and fond of roses. Donny Dog: a little farmer with a basket to fill with fruits. Funny Bunny who's ready for a party with gifts, greeting card, balloon and party hat. Then there is Benny Bear, all into sweater wheater, complete with scarf and mittens. All these Pets are mixable, so they can swap clothes, accessories and even heads. But you can also reveal their secret identity with the Heroes Pack, with which you can turn each and every one of these Pets nto a true superhero or knight in shining armor. Pets just love to play d