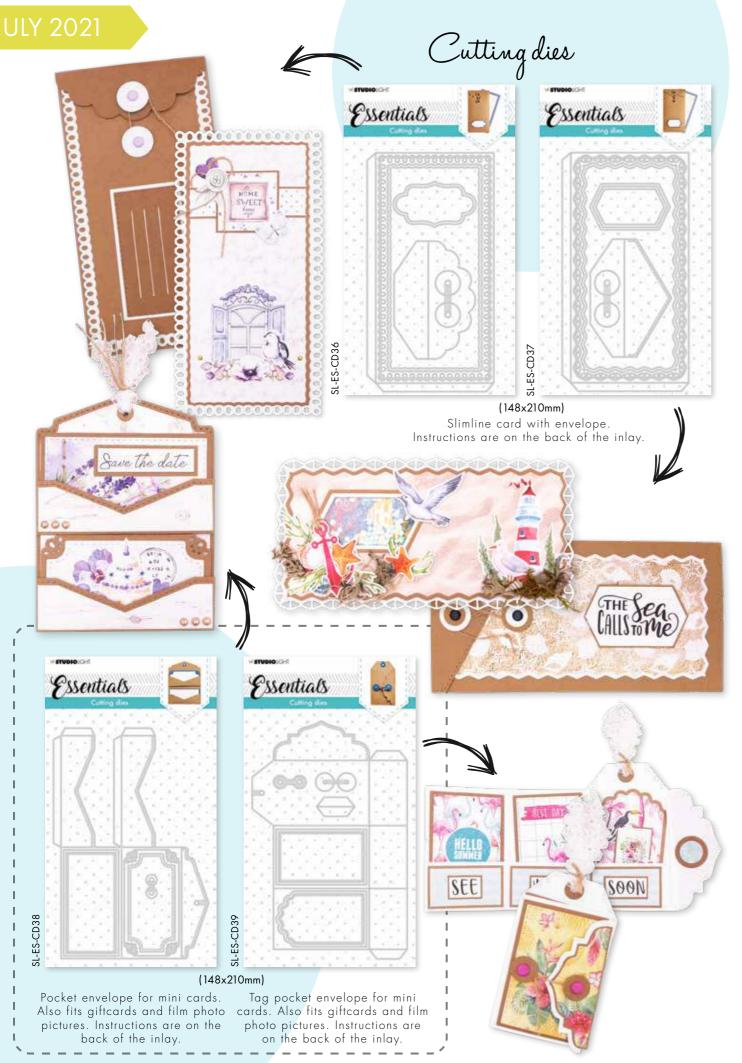

## Cutting dies

**CHRISTMAS** 

1 A5 card shape, 1 card shape
that makes a folded card (10x10cm), 1
order cutting die, 1 set of snowflakes, 1 set
build your own Christmas tree, 1 set with
branches. It also contains 1 stamp with
nter landscapes and trees, 1 stamp set with
Christmas ornaments, 3 A7 landscapes, 1
stamp set with Dutch texts and 1 stamp set
with English texts. Also included
are 2 masks: 1 with borders and
1 with a background.