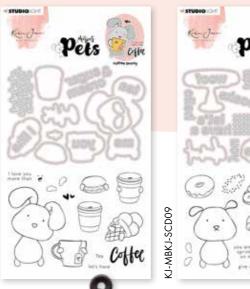

## Pets & Sweets

Missees' Pets: They are sweet and they love anything sweet! Meet Donut Dog, Sweet Cat and Coffee Bunny. Stamp & die your favorite one and give him something yummy to hold in his hands: donuts, ice cream or maybe a muffin? Or let's do a complete Sweet Table with the additional set, including an étagère shelf with 3 plates. Anyone in for a Macaron, cakepop or milkshake?!