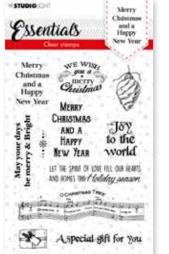

#### Clear stamps (105x148mm)

Ihese Christmas
stamps are illustrated
by Laurens van Gurp,
a Dutch illustrating artist wh
makes beautiful detailed
designs. These stamps
complete every
Christmas card
or project.