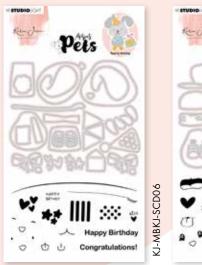

#### Building pets

Build your own Missees' Pets, all in their own theme. We've got Kitty Cat: so girly and fond of roses. Donny Dog: a little farmer with a basket to fill with fruits. Funny Bunny who's ready for a party with gifts, greeting card, balloon and party hat. Then there is Benny Bear, all into sweater wheater, complete with scarf and mittens. All these Pets are mixable, so they can swap clothes, accessories and even heads. But you can also reveal their secret identity with the Heroes Pack, with which you can turn each and every one of these Pets nto a true superhero or knight in shining armor. Pets just love to play dress up!

## Pets & Sweets

Missees' Pets: They are sweet and they love anything sweet! Meet Donut Dog, Sweet Cat and Coffee Bunny. Stamp & die your favorite one and give him something yummy to hold in his hands: donuts, ice cream or maybe a muffin? Or let's do a complete Sweet Table with the additional set, including an étagère shelf with 3 plates. Anyone in for a Macaron, cakepop or milkshake?!