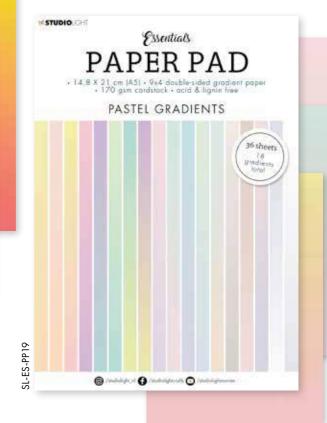

#### Masks









(210x297mm)

# Rice paper











## Clear stamps







(150x150mm)



(148x210mm)



Art is love



(210x297mm)















# Mixed paper pads







MIXED PAPER PAD





3x1 vellum sheets







(305x305mm)















Karin Joan

Karin Joan n I

Stamp & die

(105x148mm











#### Building pets

Build your own Missees' Pets, all in their own theme. We've got Kitty Cat: so girly and fond of roses. Donny Dog: a little farmer with a basket to fill with fruits. Funny Bunny who's ready for a party with gifts, greeting card, balloon and party hat. Then there is Benny Bear, all into sweater wheater, complete with scarf and mittens. All these Pets are mixable, so they can swap clothes, accessories and even heads. But you can also reveal their secret identity with the Heroes Pack, with which you can turn each and every one of these Pets nto a true superhero or knight in shining armor. Pets just love t