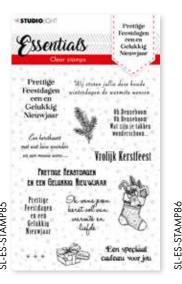

# Clear stamps (105x148mm)

stamp set with English texts, with Dutch texts, 1 stamp set with round elements, 1 stamp set with die.The Christmas Essentials sets contain a lot of great essential elements to