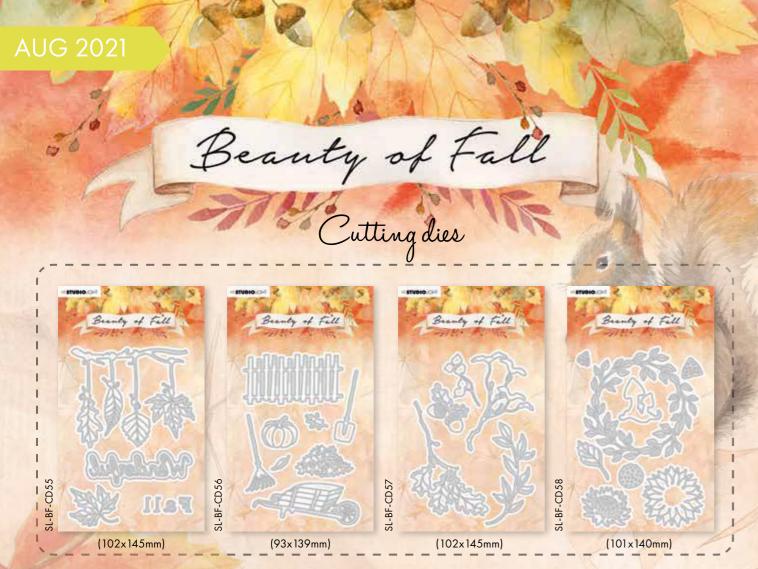

## Cutting dies

**CHRISTMAS** 

1 A5 card shape, 1 card shape
that makes a folded card (10x10cm), 1
order cutting die, 1 set of snowflakes, 1 set
build your own Christmas tree, 1 set with
branches. It also contains 1 stamp with
nter landscapes and trees, 1 stamp set with
Christmas ornaments, 3 A7 landscapes, 1
stamp set with Dutch texts and 1 stamp set
with English texts. Also included
are 2 masks: 1 with borders and
1 with a background.