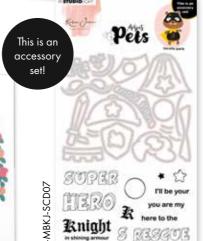

#### Building pets

Build your own Missees' Pets, all in their own theme. We've got Kitty Cat: so girly and fond of roses. Donny Dog: a little farmer with a basket to fill with fruits. Funny Bunny who's ready for a party with gifts, greeting card, balloon and party hat. Then there is Benny Bear, all into sweater wheater, complete with scarf and mittens. All these Pets are mixable, so they can swap clothes, accessories and even heads. But you can also reveal their secret identity with the Heroes Pack, with which you can turn each and every one of these Pets nto a true superhero or knight in shining armor. Pets just love to play dress up!