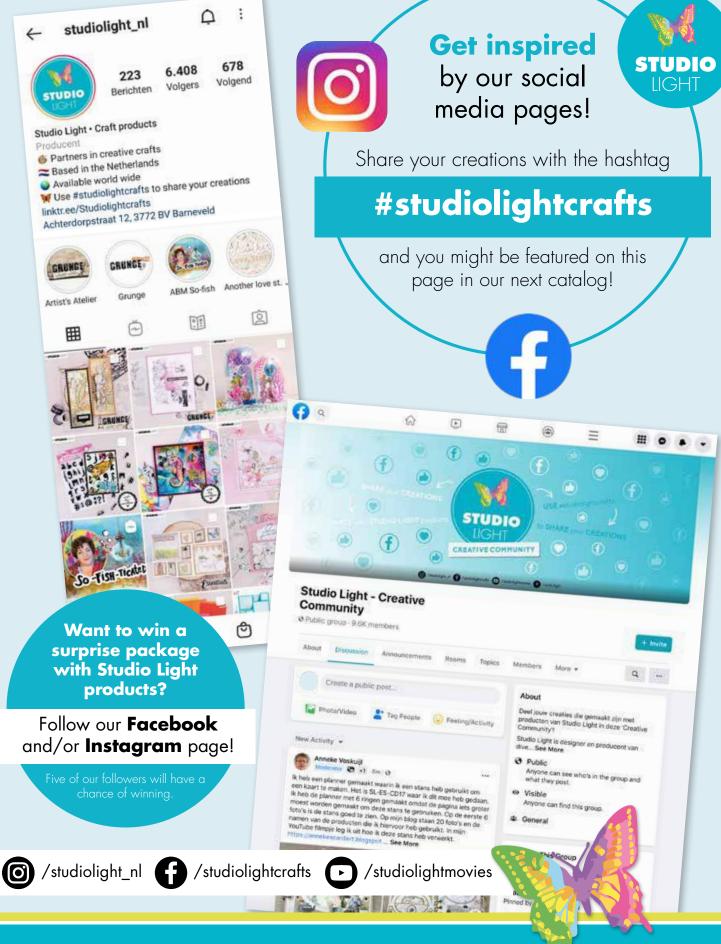

ARE THE BEST!





(200x200m

(28ml) (105x148mm) (105x148mm) (148x210mm)

#### Clear stamps (105x148mm)









Ihese Christmas
stamps are illustrated
by Laurens van Gurp,
a Dutch illustrating artist wh
makes beautiful detailed
designs. These stamps
complete every
Christmas card
or project.







#### Embossing folders







These 2 embossing folders are 15x15cm and have a flower and a oval wreath on them. They are a beautiful base for a card or a planner page. Tip: use your paste and inks with a brush to softly highlight the outer parts of the embossed paper.

(100x150mm)
These 2 embossing folders are 10x15cm and feature a basic pattern for a card.



THIS NEW JENINE'S MINDFUL ART PUZZLE
IS MADE UP OUT OF 1000 PIECES.
IT'S PERFECT AS A GIFT - OR JUST ENJOY
COMPLETING IT YOURSELF!









Achterdorpstraat 12 3772 BV Barneveld T - 0031 342-422911 info@studiolight.nl www.studiolight.nl