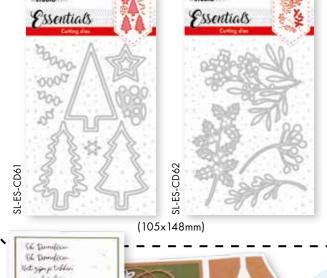

## Cutting dies

**CHRISTMAS** 

1 A5 card shape, 1 card shape
that makes a folded card (10x10cm), 1
order cutting die, 1 set of snowflakes, 1 set
build your own Christmas tree, 1 set with
branches. It also contains 1 stamp with
nter landscapes and trees, 1 stamp set with
Christmas ornaments, 3 A7 landscapes, 1
stamp set with Dutch texts and 1 stamp set
with English texts. Also included
are 2 masks: 1 with borders and
1 with a background.

# Clear stamps (105x148mm)

stamp set with English texts, with Dutch texts, 1 stamp set with round elements, 1 stamp set with die.The Christmas Essentials sets contain a lot of great essential elements to