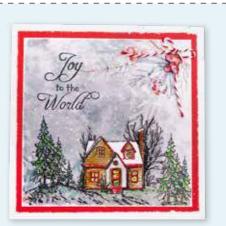

#### Clear stamps (105x148mm)

Ihese Christmas
stamps are illustrated
by Laurens van Gurp,
a Dutch illustrating artist wh
makes beautiful detailed
designs. These stamps
complete every
Christmas card
or project.