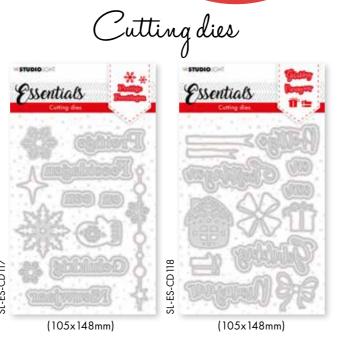

## Cutting dies

**CHRISTMAS** 

1 A5 card shape, 1 card shape
that makes a folded card (10x10cm), 1
order cutting die, 1 set of snowflakes, 1 set
build your own Christmas tree, 1 set with
branches. It also contains 1 stamp with
nter landscapes and trees, 1 stamp set with
Christmas ornaments, 3 A7 landscapes, 1
stamp set with Dutch texts and 1 stamp set
with English texts. Also included
are 2 masks: 1 with borders and
1 with a background.

# Clear stamps (105x148mm)

stamp set with English texts, with Dutch texts, 1 stamp set with round elements, 1 stamp set with die.The Christmas Essentials sets contain a lot of great essential elements to