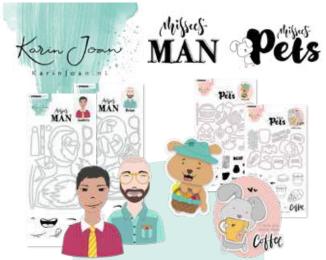

#### Building pets

Build your own Missees' Pets, all in their own theme. We've got Kitty Cat: so girly and fond of roses. Donny Dog: a little farmer with a basket to fill with fruits. Funny Bunny who's ready for a party with gifts, greeting card, balloon and party hat. Then there is Benny Bear, all into sweater wheater, complete with scarf and mittens. All these Pets are mixable, so they can swap clothes, accessories and even heads. But you can also reveal their secret identity with the Heroes Pack, with which you can turn each and every one of these Pets nto a true superhero or knight in shining armor. Pets just love to play dress up!

## Pets & Sweets

Missees' Pets: They are sweet and they love anything sweet! Meet Donut Dog, Sweet Cat and Coffee Bunny. Stamp & die your favorite one and give him something yummy to hold in his hands: donuts, ice cream or maybe a muffin? Or let's do a complete Sweet Table with the additional set, including an étagère shelf with 3 plates. Anyone in for a Macaron, cakepop or milkshake?!

# Missees

#### Missees' Man

BASICS BY

(148×210mm)