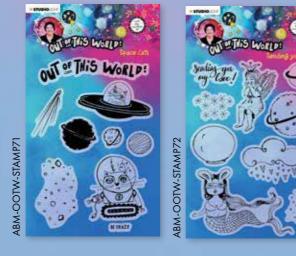

put on a bigger card. The decorated layer can be turned around and used as an extra layer for more details.

#### **NEW!**

They are perfect and easy to use with clear and cling stamps.

We also have new Tacky glue, Structure paste, Effect snow, Decoupage lacquer in matt & gloss.





(50ml)













(148×210mm)

Clear stamps



Sending

Clear stamps







(140x140mm)





Dy Block
(210x297mm)

# Clear stamps (105x148mm)





stamp set with English texts, with Dutch texts, 1 stamp set with round elements, 1 stamp set with die.The Christmas Essentials sets contain a lot of great essential elements to



Christmas







(105x148mm)























(200x200mm) (200x200mm)













Collage paper







(210x297mm)

# OUTOF THIS LYORLDS

## Clear stamps (148x210mm)













































































SEPT 2021 SEPT 2021





#### Sticker block



Essentials

Friendship VIII DONE YOU ARE THE BEST! HURRAY!

thank you

don't give up.

DREAM A LITTLE

STICKY

MULTI GLUE

28ML



#### Clear stamps





Clingstamps





(105x148mm)

(105×148mm)

Are you a real stamper? Then chances are that you want the best quality stamps.

IRT BY MARLENE has a range of high a rubber cling stamps. These stamps an be used with or without an acrylic block or stamp platform to aid in tamping. Cling rubber stamps makes stamping sharp intricate lines super easy. Add these beauties to your collection and join the whimsical world of ART BY MARLENE.



Masks

(148x210mm)



ARE THE BEST!





(200x200m

(28ml) (105x148mm) (105x148mm) (148x210mm)

###