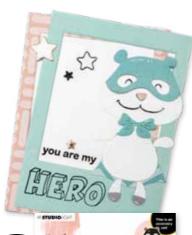

#### Building pets

Build your own Missees' Pets, all in their own theme. We've got Kitty Cat: so girly and fond of roses. Donny Dog: a little farmer with a basket to fill with fruits. Funny Bunny who's ready for a party with gifts, greeting card, balloon and party hat. Then there is Benny Bear, all into sweater wheater, complete with scarf and mittens. All these Pets are mixable, so they can swap clothes, accessories and even heads. But you can also reveal their secret identity with the Heroes Pack, with which you can turn each and every one of these Pets nto a true superhero or knight in shining armor. Pets just love to play dress up!