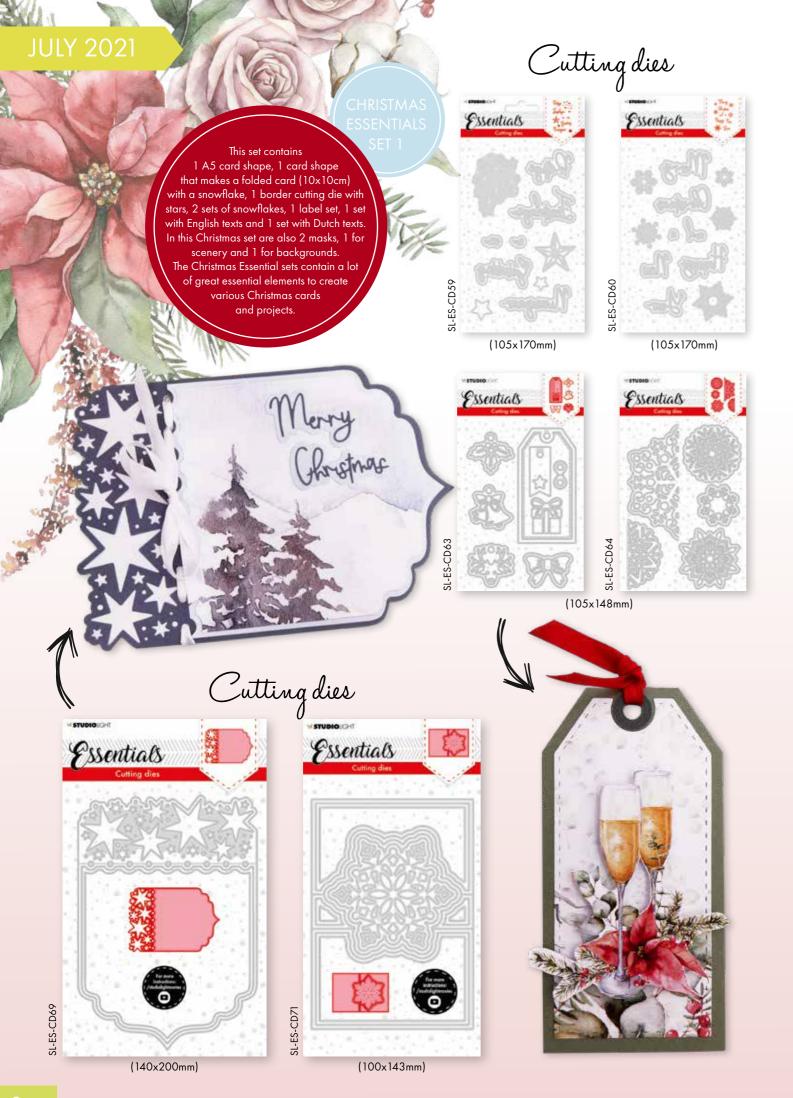

## Cutting dies

**CHRISTMAS** 

1 A5 card shape, 1 card shape
that makes a folded card (10x10cm), 1
order cutting die, 1 set of snowflakes, 1 set
build your own Christmas tree, 1 set with
branches. It also contains 1 stamp with
nter landscapes and trees, 1 stamp set with
Christmas ornaments, 3 A7 landscapes, 1
stamp set with Dutch texts and 1 stamp set
with English texts. Also included
are 2 masks: 1 with borders and
1 with a background.

# Clear stamps (105x148mm)

stamp set with English texts, with Dutch texts, 1 stamp set with round elements, 1 stamp set with die.The Christmas Essentials sets contain a lot of great essential elements to