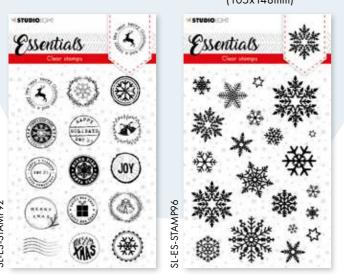

# Clear stamps (105x148mm)

stamp set with English texts, with Dutch texts, 1 stamp set with round elements, 1 stamp set with die.The Christmas Essentials sets contain a lot of great essential elements to