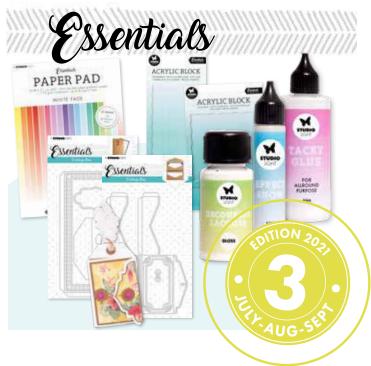

#### Paper pads

Essentials

#### Tools

An A5 alphabet with a matted

layer. These bulky fun letters can

be used in any project.

Essentials

(220x90x8mm)

ACRYLIC BLOCK

An A5 alphabet with a matted layer. You can fold the letters over for an extra 3D effect.

#### **NEW!**

They are perfect and easy to use with clear and cling stamps.

We also have new Tacky glue, Structure paste, Effect snow, Decoupage lacquer in matt & gloss.

(50ml)

(148×210mm)

Clear stamps

Sending