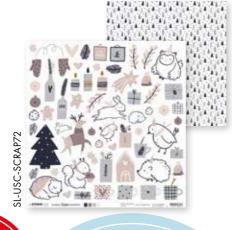

l their secret identity with the Heroes Pack, with which you can turn each and every one of these Pets nto a true superhero or knight in shining armor. Pets just love to play dress up!





### Stamp & die









## Pets & Sweets

Missees' Pets: They are sweet and they love anything sweet! Meet Donut Dog, Sweet Cat and Coffee Bunny. Stamp & die your favorite one and give him something yummy to hold in his hands: donuts, ice cream or maybe a muffin? Or let's do a complete Sweet Table with the additional set, including an étagère shelf with 3 plates. Anyone in for a Macaron, cakepop or milkshake?!





12.



# Missees

#### Stamp & die

(110×185mm)









MAN Andrew



#### Missees' Man





BASICS BY

(148×210mm)



#### Paper pads





Essentials

# ULTIMATE SCRAP COLLECTION











## Cutting dies



**CHRISTMAS** 

1 A5 card shape, 1 card shape
that makes a folded card (10x10cm), 1
order cutting die, 1 set of snowflakes, 1 set
build your own Christmas tree, 1 set with
branches. It also contains 1 stamp with
nter landscapes and trees, 1 stamp set with
Christmas ornaments, 3 A7 landscapes, 1
stamp set with Dutch texts and 1 stamp set
with English texts. Also included
are 2 masks: 1 with borders and
1 with a background.









# Clear stamps (105x148mm)





Essentials





Masks



Clear stamps









16.





Paper pads



(150x150mm)













#### Tools







An A5 alphabet with a matted

layer. These bulky fun letters can

be used in any project.

Essentials

(220x90x8mm)

ACRYLIC BLOCK









An A5 alphabet with a matted layer. You can fold the letter