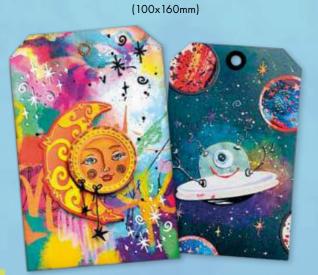

e used in many different ways. One of them is making a small shaker card you can put on a bigger card. The decorated layer can be turned around and used as an extra layer for more details.

#### **NEW!**

They are perfect and easy to use with clear and cling stamps.

We also have new Tacky glue, Structure paste, Effect snow, Decoupage lacquer in matt & gloss.





(50ml)













(148×210mm)

Clear stamps



Sending

Clear stamps







(140x140mm)





Dy Block
(210x297mm)

# Clear stamps (105x148mm)





stamp set with English texts, with Dutch texts, 1 stamp set with round elements, 1 stamp set with die.The Christmas Essentials sets contain a lot of great essential elements to



Christmas







(105x148mm)























(200x200mm) (200x200mm)













Collage paper







(210x297mm)

# OUTOF THIS LYORLDS

## Clear stamps (148x210mm)













































































SEPT 2021 SEPT 2021





#### Sticker block



Essentials

Friendship VIII DONE YOU ARE THE BEST! HURRAY!

thank you

don't give up.

DREAM A LITTLE

STICKY

MULTI GLUE

28ML



#### Clear stamps





Clingstamps





(105x148mm)

(105×148mm)

Are you a real stamper? Then chances are that you want the best quality stamps.

IRT BY MARLENE has a range of high a rubber cling stamps. These stamps an be used with or without an acrylic block or stamp platform to aid in tamping. Cling rubber stamps makes stamping sharp intricate lines super easy. Add these beauties to your collection and join the whimsical world of ART BY MARLENE.



Masks

(148x210mm)